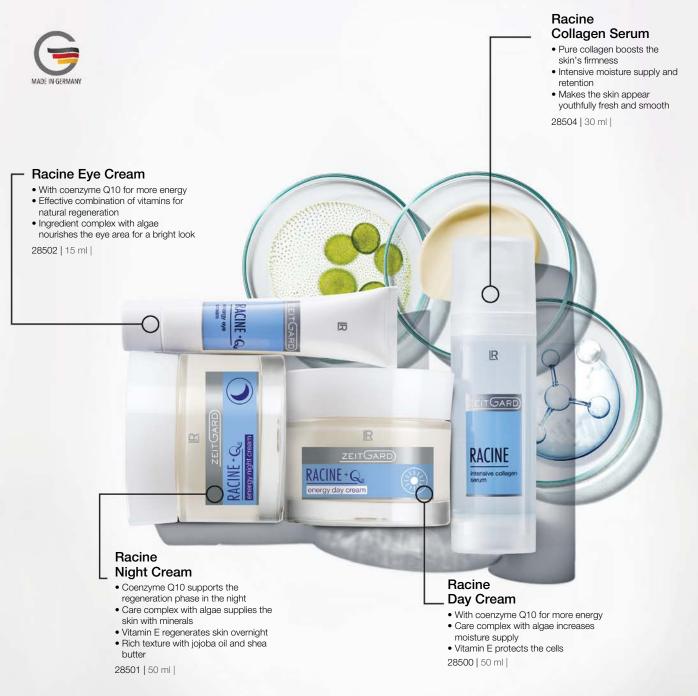

ND APPLICATION WORK?



The fat in the skin cells forms an uneven surface and our skin appears to have small dimples before the application.



During the ultrasound application, the fat in the skin cells liquefies.



After about 2 minutes, the fat in the skin cells of the treated area is completely liquefied and ready to reshape into an even, smooth surface. Result: The skin appears smoother and firmer.



## ACTIVATING BASIC CARE FOR BEGINNERS

The effective basic care provides tired-looking, drawn skin with a lot of moisture and new energy. For a fresh, vital complexion! Even before the first wrinkles appear, you can prevent skin aging with the care complex of coenzyme Q10 and algae contained in the creams. The care series activates your skin and gives it more freshness and radiance.



APPLICATION

WITH

# **SMOOTHING CARE SERIES** AGAINST PREMATURE SKIN AGING

The premium products with gold particles and silk for skin up to 40 years visibly reduce wrinkles – for a radiant and beautiful complexion. Gold particles based on a collagen booster improve the skin's elasticity. Silk proteins provide a noticeably soft skin feeling and protect the skin from pollutants.



# TONING PREMIUM CARE FOR DEMANDING SKIN

The toning anti-aging care series Beauty Diamonds strengthens skin from the age of 40 and reduces wrinkles visibly. Based on the properties of diamonds in combination with proteins, it slows down the skin-aging process and increases the cell protection mechanism.

APPLICATION WITH FACE SMOOTHING TOOL



## FRESHNESS AND ENERGY FOR SMOOTH, WELL-GROOMED MEN'S SKIN

A wri