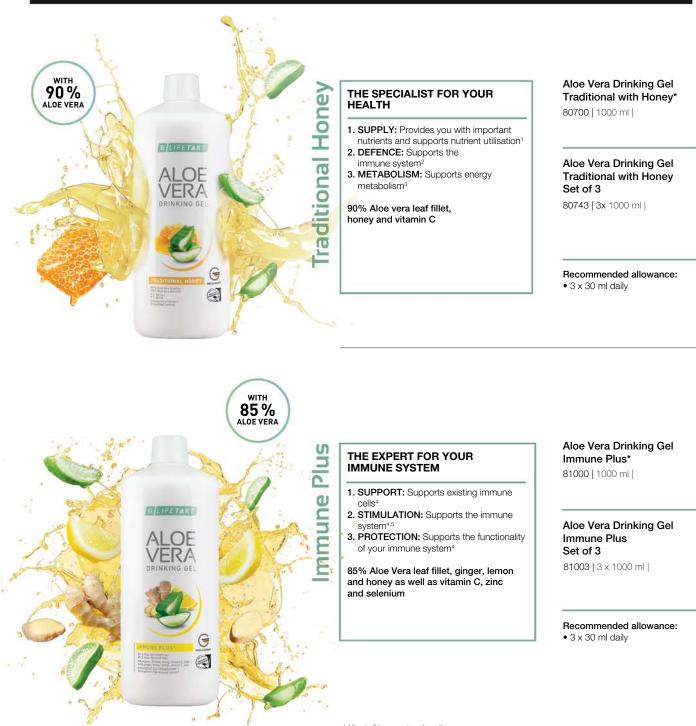

# ARE TRUE HEALTH SPECIALISTS

The specialist for your well-being

The 3 building blocks for your health: Nutrient supply, immune system, metabolic support.<sup>1,2,3</sup>

The expert for your immune system The triple plus for your immune system: Supports immune cells, boosts the immune system, protects the immune function.4,5

#### THE EXPERT FOR YOUR **IMMUNE SYSTEM**

- 1. SUPPORT: Strengthens existing
- immune cells<sup>1</sup> 2. STIMULATION: Supports the immune
- system1,2 3. PROTECTION: Supports the regular function of the immune system.<sup>1</sup>

85% Aloe Vera leaf fillet, ginger, lemon and honey as well as vitamin C, zinc and selenium

81000 | 1000 ml |

Aloe Vera Drinking Gel Immune Plus Set of 3 81003 | 3 x 1000 ml |

Recommended allowance: • 3 x 30ml daily

<sup>1</sup> Vitamin C, zinc and selenium contribute to a normal function of the immune system.
 <sup>2</sup> Zinc has a function in cell division.
 \* Dietary supplements are not a substitute for a varied and balanced diet and a healthy lifestyle.