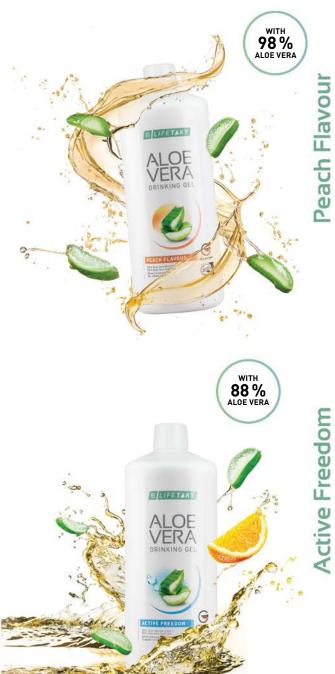

#### SUPERIOR TASTE

The essences and ingredients give the LR LIFETAKT Aloe Vera Drinking Gels their wide range of flavours:

- Traditional with Honey -
- with a natural, pleasant taste of honey
- Immune Plus with the natural- light spiciness of ginger
- Peach Flavour with fruity peach flavour
- Intense Sivera with a natural note of healthy nettle extract
- Active Freedom with natural orange flavour
- Açaí Pro Summer with fresh and fruity Açaí berry flavour

98% Aloe vera leaf fillet. vitamin C

Aloe Vera Drinking Gel Peach Flavour\* 80750 | 1000 ml |

Aloe Vera Drinking Gel Peach Flavour\* Set of 3 80783 | 3 x 1000 ml |

Recommended allowance:

• 3 x 30 ml daily

88% Aloe vera leaf fillet, collagen, glucosamine sulphate, chondroican sulfate as well as vitamins C and E

Aloe Vera Drinking Gel Active Freedom\* 80850 | 1000 ml |