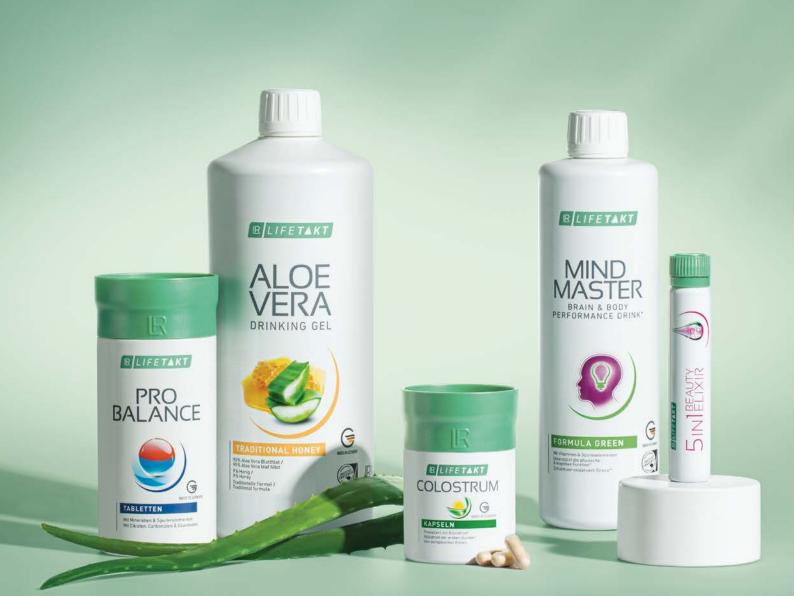

#### LR LIFETAKT

- BASIS
- SPECIALISTS
- STRENGTHENING
- BEAUTY FROM WITHIN
- FIGUR & ABNEHMEN

### Basis

Your daily supply of basic nutrients for your health.

- Aloe Vera Drinking Gels
- Nutrient complex

### Specialists

Your individual expert nutrients tailored to your individual needs.

- Performance & Energy
- Relaxation
- Cardiovascular System
- Intestine & Digestion
- Hormonal Balance
- Bones, Joints & Muscles

## Strengthening

Your all-round protection for your immune system and inner health – for every season. • Immune System & Balance

### **Beauty from within**

Beauty shots for men and women with the best science and nature has to offer.