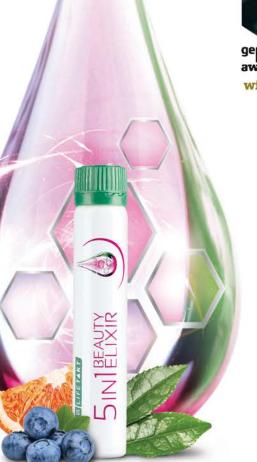

# COMES FROM WITHIN

You want to look youthful and beautiful? With nothing to hide? Irrespective of age? You are not alone with this desire - a natural and healthy look is the No. 1 ideal of beauty:

LR LIFETAKT 5in1 Beauty Elixir fulfils your 5 biggest beauty wishes with only 1 shot a day - for natural beauty. 1-5

# ACTIVE COMPLEX

The **active complex** activates the beauty processes and combats signs of aging.<sup>1–5</sup>. It combines the essential beauty ingredients in balanced concentration:

- 2.5g collagen peptides
- 50mg hyaluronic acid
- valuable copper
- effective zinc
- high content of 9 vitamins: 100% vitamin E, thiamine, riboflavin, niacin, B6, biotin, B12, vitamin C per daily allowance\* and 75% vitamin A per daily allowance\*

# PREVENTIVE COMPLEX

The Preventive Complex protects you from external aggressors and prevents signs of aging. It combines the most vital ingredients with the power of nature:

- 20% Aloe Vera gel
- blood orange extract
- blueberry extract golden root extract
- green tea extract

5in1 **Beauty Elixir** 81030 | 30 x 25 ml |

# YOUTHFUL BEAUTY FROM HEAD TO TOE

- 1. Youthful look with fewer wrinkles 1
- 2. Beautiful complexion <sup>1</sup>
- 3. Healthy connective tissue <sup>2</sup>
- 4. Strong, shiny hair 3
- 5. Strong, healthy nails 4

**Sini Beauty** 

Unique mode of action thanks to innovative double complex with the best from science & nature

GLUTEN-FREE LACTOSE-FREE

Recommended allowance:

Drink 1 shot a day

<sup>1</sup> biotin, zinc, vitamin A, riboflavin and niacin help preserve normal skin. Copper helps to maintain regular skin pigmentation. Vitamin C supports the regular collagen formation to maintain the natural skin function.<sup>2</sup> Copper helps to support the connective tissue.<sup>3</sup> Biotin and zinc contribute to maintaining healthy hair. Copper helps to support regular hair pigmentation. <sup>4</sup> Zinc supports the preservation of healthy nails.<sup>5</sup> Vitamin E helps to protect the cells from oxidative stress. Thiamine contributes to normal energy metabolism. Vitamin B6 and B12 help to reduce fatigue and exhaustion. \* Dietary supplements are not a substitute for a varied and balanced diet and a healthy lifestyle.<sup>\*\*</sup> of the recommended daily allowance