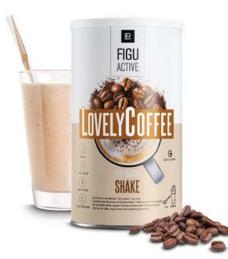

#### Pure taste for coffee lovers!

LR FIGUACTIVE Soft Vanilla Shake 81240 | 496 g |

- Fine, dark coffee flavour for your perfect start to the day
- With fibers from flea seed husks among others and vegan protein from peas, chickpeas and fava beans.
- With the sweetness from the stevia plant
- Free from artificial flavours, palm oil and artificial colourants
- Gluten- and lactose-free

LR FIGUACTIVE Lovely Coffee Shake

VEGA

LOW IN SUGAR

8

<sup>1</sup> Weight control: Replacing two meals a day by such a meal substitute (LR FIGUACTIVE shakes, soups and flakes) as part of a calorie-reduced diet contributes to weight loss. To achieve the indicated effect, you should replace one or two main meals a day. Weight management: Replacing one main meal a day by such a meal substitute (LR FIGUACTIVE shakes, soups and flakes) as part of a calorie-reduced diet contributes to maintaining the weight after weight loss. To achieve this effect, you should replace one regular meal a day.