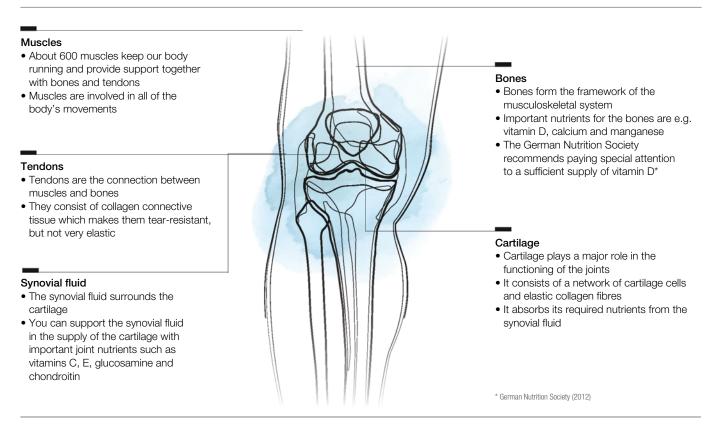

## The musculoskeletal system – nature's complex masterpiece

Our body consists of a passive musculoskeletal system, i.e. bones, joints, ligaments and cartilage, and an active musculoskeletal system (muscles, tendons, fasciae). Our joints work hard every day. Fast walking e.g. can increase the load on the hip joints up to seven times the body weight.

Exercise and sufficient nutrients, such as vitamins C and E, glucosamine and chondroitin are important for the musculoskeletal system. Our bone density decreases with age, therefore it is important to take more care of our musculoskeletal system.

By the way: As there is no blood circulation inside the cartilage, it is dependent on regular exercise. The movement during exercise ensures that essential nutrients are "massaged" into the articular cartilage.