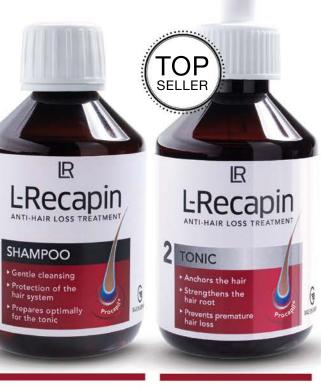

the study claimed that they noticed **better hair volume** and that their hair remained in the natural growth phases longer
- 76% confirmed the effectiveness of the product.

(Tonic was tested on 20 men and 5 women in the age group 21 to 60 years of age through the DermaTronnier over a period of 4 months in 2005)





## RECOMMENDATION FOR FULL HAIR:

Only long-term and regular application of L-Recapin will enable the optimum result. The recommended 4-pack provides a four month supply. The L-Recapin Tonic and the Shampoo are exactly the perfect combination with the best outcomes.

# **L**Recapin

## Powerful duo for full, thick hair

Hereditary hair loss? L-Recapin is the solution for men: The innovative active complex stops hereditary hair loss and has been shown to improve hair volume.



#### L-Recapin Shampoo

The dermatological tested complex ingredients gently and mildly cleans the hair. Use routinely before applying the L-Recapin Tonic to optimally prepare the hair and scalp.

#### L-Recapin Tonicum

L-Recapin Tonicum counteracts hereditary hair loss\*. Apply the tonic after washing onto damp hair. Massage in circular movements.

27003 | 200 ml |



## A VARIETY OF FRAGRANCES

The LR fragrance concept with its three different categories – Star Fragrances, Lifestyle Fragrances and LR Classics – offers a variety of perfumes to suit every character, taste and occasion. High proportions of perfume oil with a long adhesion period, far above the market average, are a hallmark of all LR fragrances. Based on decades of fragrance expertise, LR creates fragrances "Made in Germ