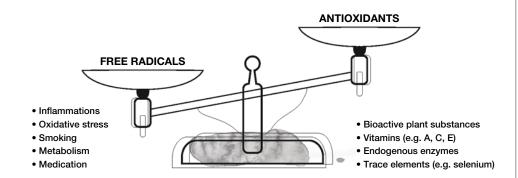

## What is oxidative stress?

In general, the body has its own defensive mechanisms. If these are not sufficient, oxidative stress may occur, i.e. an imbalance of free radicals and antioxidants.

#### FREE RADICALS

Free radicals are the result of natural metabolic processes in the body or of external aggressors such as unhealthy diet, stress and physical inactivity. An excess may damage cell constituents or impair metabolic processes.

#### ANTIOXIDANTS

These radical scavengers protect our cells. They can prevent damage to cell structures and reduce oxidative stress.

## Stress go away!

A balanced and varied diet with sufficient antioxidants is important to counteract oxidative stress.

These antioxidants include in particular vitamins A, C and E. However, many other food components can also have an antioxidant effect, e.g. trace elements like selenium. Even the active Ingredients known as secondary plant compounds lipoic acid, lycopene, lutein, flavonoids, or the coenzyme Q10 which are contained in e.g. fruits and vegetables can help protect the body from oxidative stress.