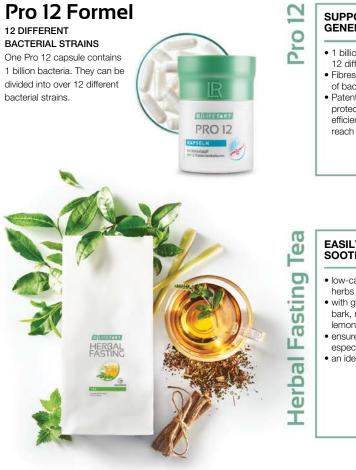

#### SUPPORT FOR YOUR **GENERAL WELL-BEING**

- 1 billion bacteria per capsule from 12 different bacterial strains
- Fibres support the natural reproduction of bacteria
- Patented micro-encapsulation which protects the bacteria significantly more efficiently, thus ensuring that the bacteria reach the intestines unharmed.

Patented micro-encapsulation"

Pro 12 Capsules\* 80370 | 30 capsules / 17 g

- Recommended allowance:
- 1 x 1 capsule daily

#### EASILY DIGESTIBLE AND SOOTHING TEA

- low-calorie combination of valuable
- with green tea, mate leaves, lapacho bark, nettle leaves, rooibos tea. lemongrass, liquorice
- ensures the daily liquid supply,
- especially in the context of a diet · an ideal alternative to water

Herbal Fasting Tea 80205 | 250 g |

#### **Recommended allowance:**

- Pour boiling water over 1 2 heaped teaspoons in a large cup, cover and steep for 5 - 7 minutes, then strain
- 3 4 cups daily