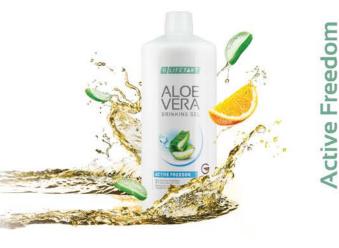

#### SUPERIOR TASTE

The essences and ingredients give the LR LIFETAKT Aloe Vera Drinking Gels their wide range of flavours:

- Traditional with Honey -
- with a natural, pleasant taste of honey
- Immune Plus with the natural- light spiciness of ginger
- Peach Flavour with fruity peach flavour
- Intense Sivera with a natural note of healthy nettle extract
- Active Freedom with natural orange flavour
- Açaí Pro Summer with fresh and fruity Açaí berry flavour

88% Aloe vera leaf fillet, collagen, glucosamine sulphate, chondroican sulfate as well as vitamins C and E

Aloe Vera Drinking Gel Active Freedom\* 80850 | 1000 ml |

#### THE EXPERT FOR YOUR **MUSCULOSKELETAL SYSTEM**

- 1. MOBILITY: Supports the normal cartilage function 1
- 2. STABILITY: Supports the normal bone
- function<sup>2</sup>

Freedo

ctive

1

C

- 3. ENERGY: Supports the energy metabolism and reduces fatigue<sup>3</sup>
- 88% Aloe vera leaf fillet,

#### Aloe Vera Drinking Gel Active Freedom\* 80850 | 1000 ml |