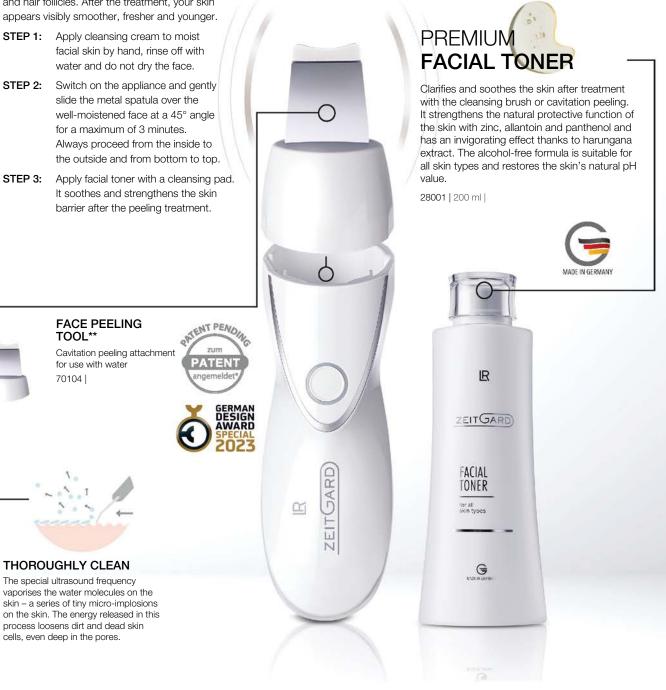

# Special care

LR ALOE VIA Special care – especially soothing and regenerating for stressed and irritated skin. The LR ALOE VIA products cover stressed skin like a protective film and have a cooling, soothing and regenerating effect. It is supported by special combinations of active ingredients and soothing herbal essences.

#### Special care

Aloe vera – a true care expert meets selected herbal extracts to unfold its full potential. Our **3 LR ALOE VIA Skin Specialists** for all purposes take care of stressed skin with various needs in a natural, intensive and gentle way. From head to toe, from young to old.