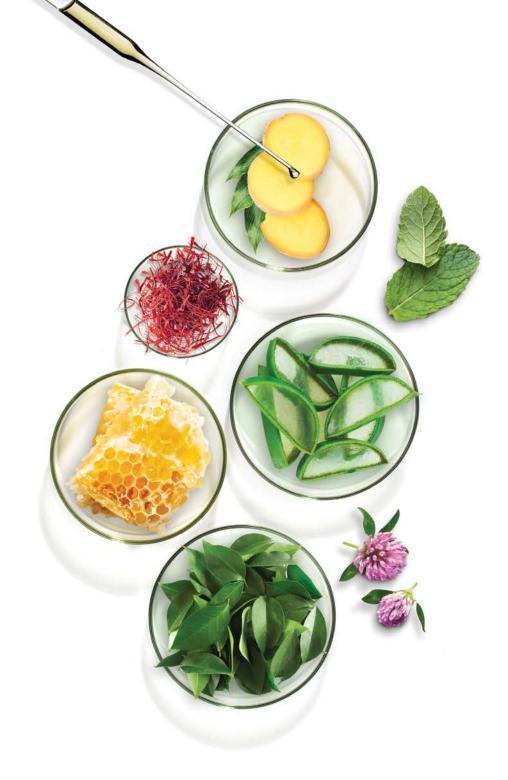

#### SUPERIOR TASTE

The essences and ingredients give the LR LIFETAKT Aloe Vera Drinking Gels their wide range of flavours:

- Traditional with Honey -
- with a natural, pleasant taste of honey
- Immune Plus with the natural- light spiciness of ginger
- Peach Flavour with fruity peach flavour
- Intense Sivera with a natural note of healthy nettle extract
- Active Freedom with natural orange flavour
- Açaí Pro Summer with fresh and fruity Açaí berry flavour

## FOR EVERY SEASON

INFO The light natural spiciness of ginger in combination with refreshing lemon and sweet honey is a very special palate sensation

85% Aloe Vera leaf fillet, ginger, lemon and honey as well as vitamin C, zinc and selenium

81000 | 1000 ml |

Aloe Vera Drinking Gel Immune Plus Set of 3 81003 | 3 x 1000 ml |

Recommended allowance: • 3 x 30ml daily