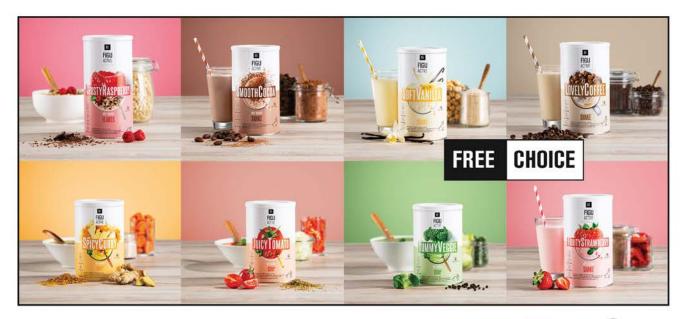

# YOUR VERY PERSONAL LR BODY MISSION

LR BODY MISSION 1 month – free choice\*\* Choose 5 LR FIGUACTIVE products from numerous delicious varieties.

If you intend to replace two meals a day for one month, then opt for:

2 x LR FIGUACTIVE shakes in the following flavours: Smooth Cocoa, Fruity Strawberry, Soft Vanilla, Lovely Coffee

2 x LR FIGUACTIVE soups in the following flavours: Juicy Tomato, Spicy Curry oder Yummy Veggie

1 x LR FIGUACTIVE Flakes Crusty Raspberry