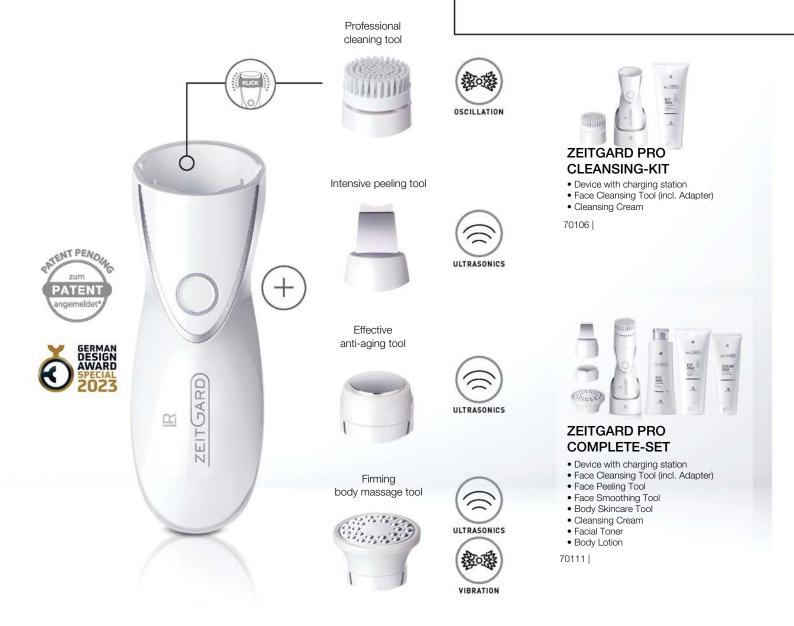

# LR ZEITGARD

- DEVICE
- CLEANSING
- SYSTEM
- DAILY CARE
- SPECIAL CARE
- SPECIAL CARE & BEAUTIES