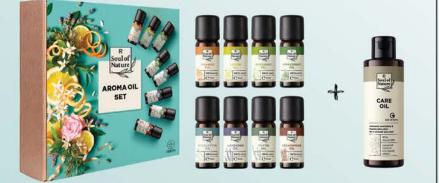

# ESSENTIAL OILS EASILY MIXED

It's all about the right mix! Create your own fragrant aroma wellness oasis for your body and soul. Scan the QR code and be inspired.

AROMA OIL CARE SET 8 ESSENTIAL OILS + BASIC CARE OIL 8 x 10 ml + 1 x 100 ml | 26090 |

# FRAGRANT SKIN CARE

One set, eight single oils, all of them unique fragrant mood enhancers. Decide for yourself every day which single oil in combination with the LR care oil should touch your skin and your soul.

Gentle body care and massage oil with 97%\*\* natural ingredients, such as almond and jojoba oil for a silky soft, smooth skin feeling. Ideal as basic oil that can be mixed with essential single oils. Be inspired and create your individual skin care fragrance!