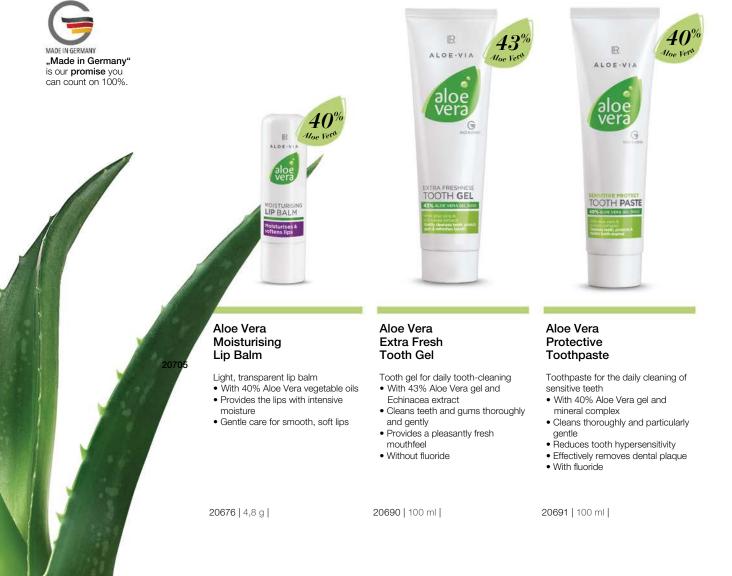

Our favourite product – the Aloe vera toothpaste – comes in a tube made of sustainable plastic produced from plants.

"In addition to requirementspecific products, LR also provides scientifically proven expert advice on