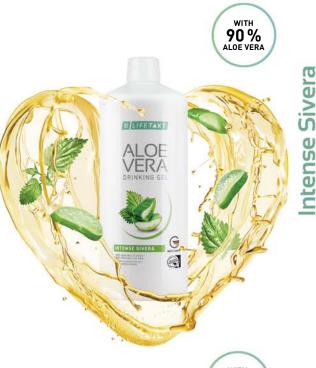

#### SUPERIOR TASTE

The essences and ingredients give the LR LIFETAKT Aloe Vera Drinking Gels their wide range of flavours:

- Traditional with Honey -
- with a natural, pleasant taste of honey
- Immune Plus with the natural- light spiciness of ginger
- Peach Flavour with fruity peach flavour
- Intense Sivera with a natural note of healthy nettle extract
- Active Freedom with natural orange flavour
- Açaí Pro Summer with fresh and fruity Açaí berry flavour

90% Aloe Vera inner leaf fillet. nettle extract and vitamin C

#### Aloe Vera Drinking Gel Intense Sivera\*

80800 | 1000 ml |