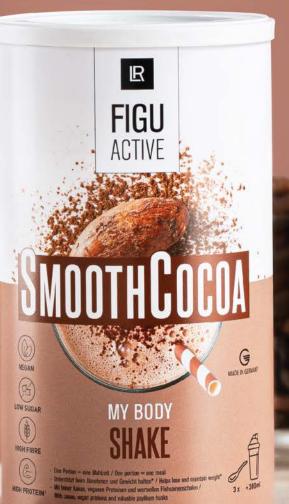

# IR FIGU Active

#### 3 x + 300 ml

Creamy chocolate flavour for those with a sweet tooth!

- The full flavour of fresh cocoa beans
- With fibers from flea seed husks among others and vegan protein from peas, chickpeas and fava beans.
- With the sweetness from the stevia plant
- Free from artificial flavours, palm oil and artificial colourants
- Gluten- and lactose-free

LR FIGUACTIVE Smooth Cocoa Shake 81243 | 496 g |

# **DELICIOUS SHAKES TO FALL IN LOVE**

The LR **FIGU**ACTIVE Shakes in 4 different flavours lets you enjoy life the smart way! No matter if you want to lose weight, maintain your weight or just save some time. Our shakes are irresistibly delicious, replace a full meal and are full of many valuable natural ingredients. Simply mix 3 tablespoons with 300ml unsweetened soy drink in a shaker – that's it!