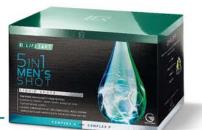

# Pure Masculinity

# IN ONE SHOT

This innovative power drink contains the concentrated power of selected ingredients from science and nature, specially adapted to the needs of men.

Your all-in-one solution in only one to-go shot per day. For more energy, healthy skin, thick hair, attractive muscles and strong virility.1-5

# ACTIV-COMPLEX

With an innovative mix of active ingredients, it activates the 5 build-up processes of pure masculinity in the body:

- build-up specialists, such as collagen and L-arginine
- 5 effective mineral boosters, such as zinc, copper, magnesium, manganese and selenium
- high content of 10 vitamins

# PREVENTIVE-COMPLEX

Its effective combination of natural ingredients protects and works preventatively.

- black pepper extract
- · caffeine from green tea
- black currant
- blood orange

Shot

5in1 Men's Shot\* 81020 | 30 x 25 ml |

# **ONE 5IN1 MEN'S SHOT PER DAY PROVIDES**

- 1. MORE ENERGY: Supports the metabolism and provides more power during the day
- 2. FLAWLESS COMPLEXION: Valuable nutrients preserve the skin's texture and support the formation of collagen for less wrinkles <sup>2</sup>
- 3. STRONG HAIR: The active ingredients act on the hair root from the inside and thus support your hair structure <sup>3</sup>
- 4. ATTRACTIVE MUSCLES: Supports energy metabolism and muscle function <sup>4</sup>
- 5. HEALTHY VIRILITY: The natural formation of testosterone is supported and testosterone levels are maintained <sup>5</sup>

Recommended allowance: Drink 1 shot a day

5in1 Men's

Thiamine, vitamin B6, vitamin B12 and magnesium contribute to a normal energy metabolism. Vitamin B6, vitamin B12 and magnesium help to reduce fatigue and exhaustion. <sup>1</sup> Biodrawin, Vitamin B2, Vitamin B2 nacin, biotin and zinc help to maintain healthy skin. Vitamin B3, Vitamin B12 and magnesium reprivation maintain healthy skin. Vitamin C supports the regular collagen formation to maintain the natural skin function.
<sup>3</sup> Biotin and zinc contributes to a normal muscle function. Thiamine, vitamin B6, vitamin B12 and magnesium contributes to a normal nuscle function. Thiamine, vitamin B6, vitamine B12 and magnesium contributes to a normal lestosterone levels in the blood. Selenium contributes to a regular DNA synthesis. Zinc contributes to normal letrility and reproduction.
<sup>\*</sup> Dietary supplements are not a substitute for a varied and balanced diet and a healthy lifestyle.