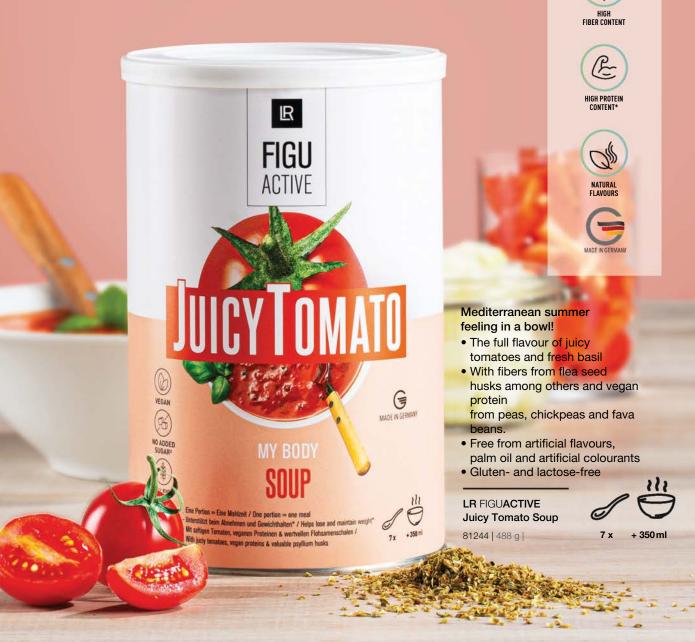

# **DELICIOUS SOUPS FOR GOURMETS**

The spicy LR FIGUACTIVE soups will bring veggie power into your daily life! They replace a full meal and help you lose weight<sup>1</sup>, maintain your weight<sup>1</sup> or simply allow you an uncomplicated and smart way to eat. Their full and creamy flavour and many valuable natural ingredients make our soups a very special taste-experience. Mix 7 tablespoons with 350ml of hot water and whisk.

# Full veggie power!

- Wonderfully creamy vegetable soup with broccoli, potatoes and leek
- With fibres from flea seed husks among others and vegan protein from peas, chickpeas and fava beans.
- Free from artificial flavours, palm oil and artificial colourants
- Gluten- and lactose-free