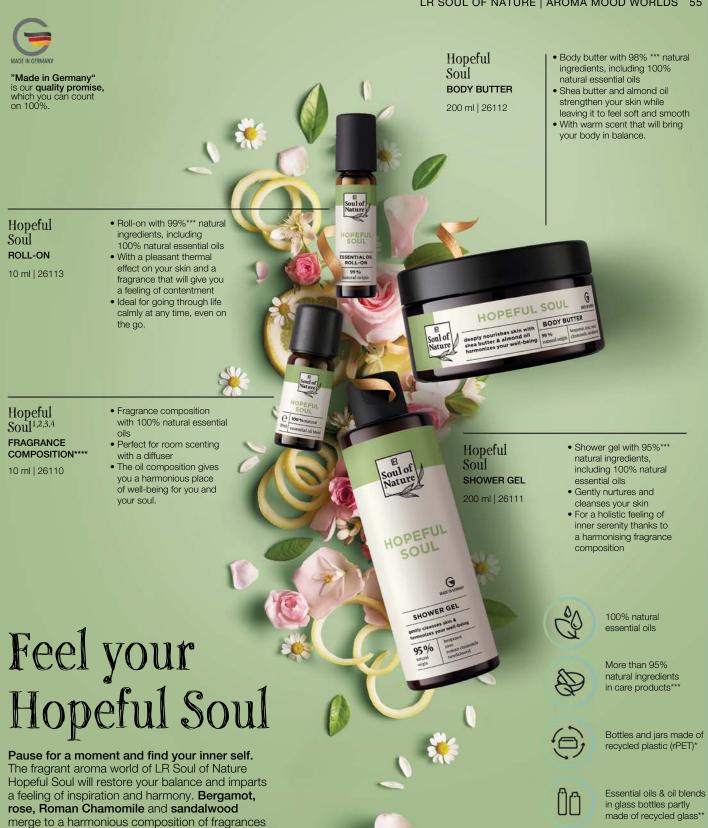

#### 48 | LR SOUL OF NATURE

FEEL THE SOUL OF NATURE

100% natural essential oils harmonise nature, body and soul.

- 53 ESSENTIAL OILS
- 54 AROMA MOOD WORLDS
  - 54 Relaxed Soul
  - 55 Hopeful Soul
  - 56 Cheerful Soul
  - 57 Strong Soul

#### Create a relaxed atmosphere

The Soul of Nature Relaxed Soul room spray turns your bedroom into a wellness oasis. Sink into a deep, restful sleep with the scent of lavender, bergamot, neroli and sandalwood. Seite 54

Soul of Nature Relaxed Soul Room and Pillow Spray 26103 | 100 ml |

<sup>1</sup> The vitamins thiamine, niacin, B6 and B12 and magnesium contribute to a regular function of the nervous system and to a normal energy metabolism.
\* Dietary supplements are not a substitute for a varied and balanced diet and a healthy lifestyle.