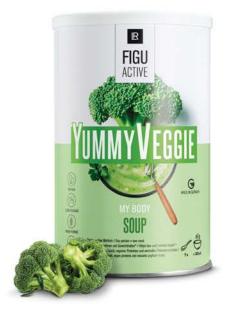

# Full veggie power!

- Wonderfully creamy vegetable soup with broccoli, potatoes and leek
- With fibres from flea seed husks among others and vegan protein from peas, chickpeas and fava beans.
- Free from artificial flavours, palm oil and artificial colourants
- Gluten- and lactose-free

81246 | 488 g |

FIGU

ACTIVE