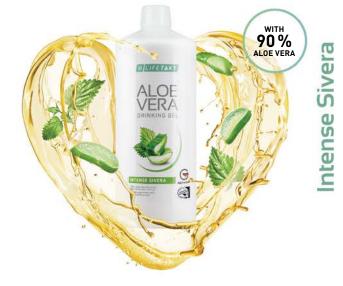

#### THE EXPERT FOR YOUR VITALITY

- 1. STABILISATION: Supports the normal function of the blood vessels1
- 2. SUPPLY: Supplies vitamin C and supports iron absorption<sup>2</sup>
- 3. PROTECTION: Protects the cells from oxidative stress<sup>3</sup>

90% Aloe Vera inner leaf fillet. nettle extract and vitamin C

#### Aloe Vera Drinking Gel Intense Sivera\*

80800 | 1000 ml |

#### Aloe Vera Drinking Gel Intense Sivera Set of 3 80823 | 3x 1000 ml |

Recommended allowance:

• 3 x 30 ml daily