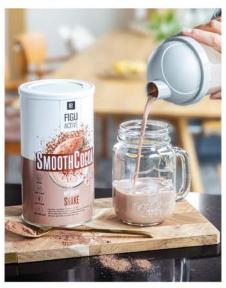

#### 3 x + 300 ml

Creamy chocolate flavour for those with a sweet tooth!

- The full flavour of fresh cocoa beans
- With fibers from flea seed husks among others and vegan protein from peas, chickpeas and fava beans.
- With the sweetness from the stevia plant
- Free from artificial flavours, palm oil and artificial colourants
- Gluten- and lactose-free

LR FIGUACTIVE Smooth Cocoa Shake 81243 | 496 g |

# **DELICIOUS SHAKES TO FALL IN LOVE**

The LR **FIGU**ACTIVE Shakes in 4 different flavours lets you enjoy life the smart way! No matter if you want to lose weight, maintain your weight or just save some time. Our shakes are irresistibly delicious, replace a full meal and are full of many valuable natural ingredients. Simply mix 3 tablespoons with 300ml unsweetened soy drink in a shaker – that's it!