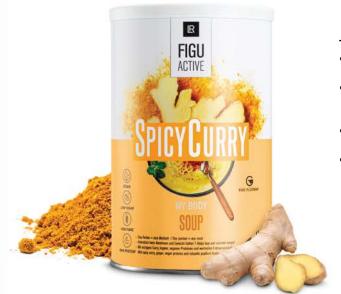

# Time to get spicy!

- Spicy curry flavour with a touch of ginger
- With fibers from flea seed husks among others and vegan protein from peas, chickpeas and fava beans.
- Free from artificial flavours, palm oil and artificial colourants
- Gluten- and lactose-free

LR FIGUACTIVE Spicy Curry Soup 81245 | 488 g |

\* Proteins help maintain and increase muscle mass