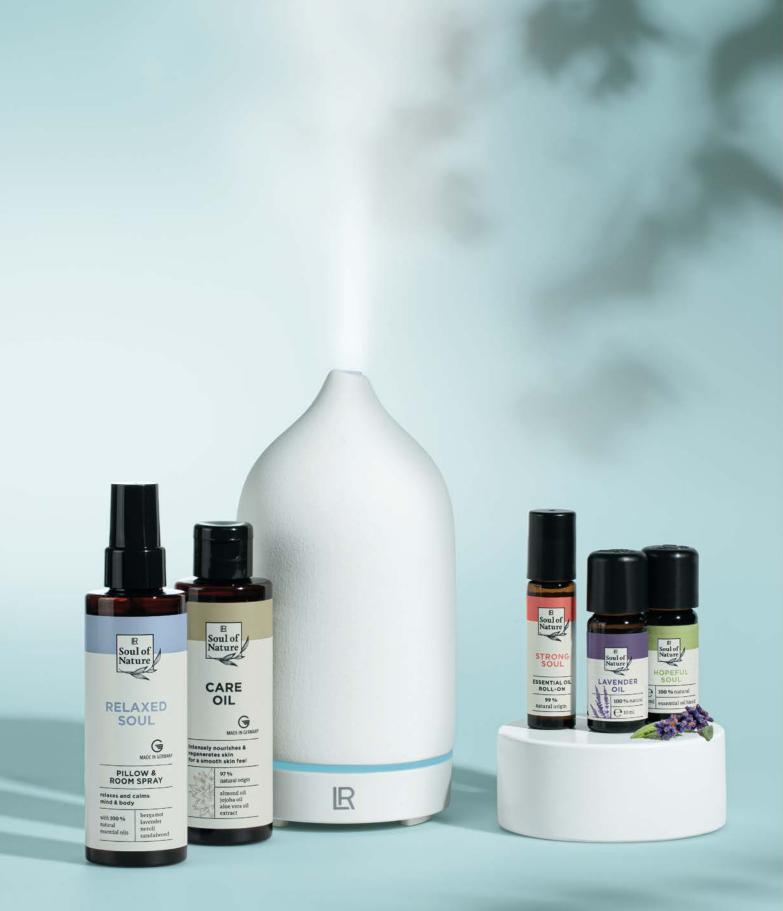

#### Create a relaxed atmosphere

The Soul of Nature Relaxed Soul room spray turns your bedroom into a wellness oasis. Sink into a deep, restful sleep with the scent of lavender, bergamot, neroli and sandalwood. Seite 54

Soul of Nature Relaxed Soul Room and Pillow Spray 26103 | 100 ml |

<sup>1</sup> The vitamins thiamine, niacin, B6 and B12 and magnesium contribute to a regular function of the nervous system and to a normal energy metabolism.
\* Dietary supplements are not a substitute for a varied and balanced diet and a healthy lifestyle.

# THE POWER OF NATURETHE POWER OF NATUREFOR BODY AND MIND

A fragrance has the power to change our wellbeing from one second to the next. A moment ago you were stressed and hectic? Surround yourself with the scent of lavender, for example, and relax. Just a moment ago you were dull and depressed. But surrounded by the fresh scent of citric orange, your heart dances with joy again.

Experience the power of natural aromas in your personal ritual for more relaxation, harmony, strength and moments of happiness.

- **1 Room scenting:** Use a diffuser, such as an aroma lamp, to spread an aromatic scent in your home.
- 2 Scenting of care oils: Mix a few drops of one or several oils with the LR care oil for a positive effect on your skin and your senses. (Note: The oils may only be applied to your skin in diluted form. Please observe the correct dosage.)

# ESSENTIAL OILS EASILY MIXED

It's all about the right mix! Create your own fragrant aroma wellness oasis for your body and soul. Scan the QR code and be inspired.

AROMA OIL CARE SET 8 ESSENTIAL OILS + BASIC CARE OIL 8 x 10 ml + 1 x 100 ml | 26090 |

# FRAGRANT SKIN CARE

One set, eight single oils, all of them unique fragrant mood enhancers. Decide for yourself every day which single oil in combination with the LR care oil should touch your skin and your soul.

Gentle body care and massage oil with 97%\*\* natural ingredients, such as almond and jojoba oil for a silky soft, smooth skin feeling. Ideal as basic oil that can be mixed with essential single oils. Be inspired and create your individual skin care fragrance!