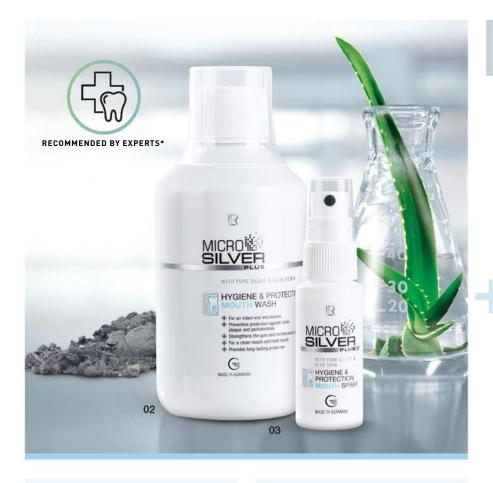

# LR MICROSILVER PLUS

- FACIAL CARE
- ORAL CARE
- BODY CARE

<sup>4</sup> DHA supports the preservation of normal vision.
<sup>5</sup> Magnesium in Pro Balance supports a regular energy metabolism and helps maintain the electrolyte balance.

ELLERT KE

\* Dietary supplements are not a substitute for a varied and balanced diet and a healthy lifestyle.