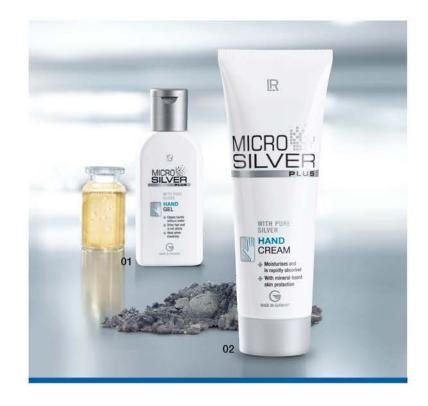

# LR MICROSILVER PLUS

- FACIAL CARE
- ORAL CARE
- BODY CARE

<sup>4</sup> DHA supports the preservation of normal vision.
<sup>5</sup> Magnesium in Pro Balance supports a regular energy metabolism and helps maintain the electrolyte balance.

ELLERT KE

\* Dietary supplements are not a substitute for a varied and balanced diet and a healthy lifestyle.