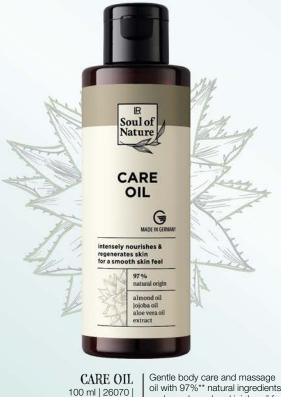

Gentle body care and massage oil with 97%\*\* natural ingredients, such as almond and jojoba oil for a silky soft, smooth skin feeling. Ideal as basic oil that can be mixed with essential single oils. Be inspired and create your individual skin care fragrance!