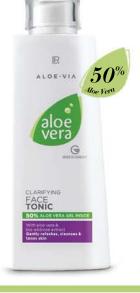

## Aloe Vera Clarifying Toner

Alcohol-free toner for facial cleansing

- 50% Aloe Vera gel and organic rose extract
- Clears the pores of make-up residues and everyday dirt
- Cleanses, soothes and refreshes
   the skin
- Moisturises