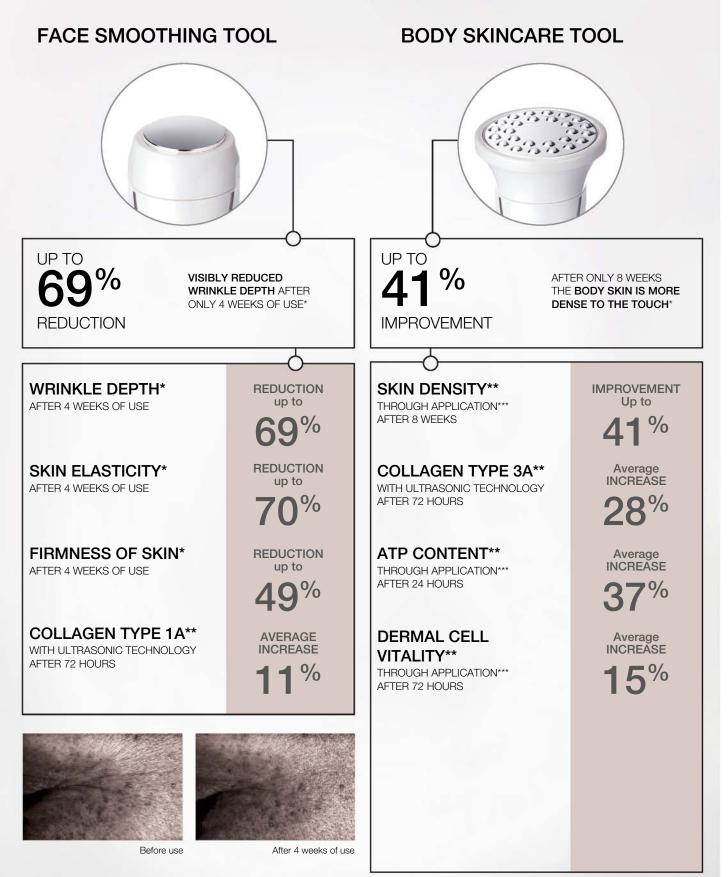

n, clarified skin. I recommend cleansing with the Face Cleansing Tool and the cleansing cream 5 times per week. 2 times per week I recommend deep cleansing with the Face Peeling Tool. Manual cleansing with the cleansing cream is sufficient here. The clarifying facial toner is the ideal finishing touch to your daily routine.

Dr. med. Gerrit Schlippe Specialist in dermatology & venereology, 25 years of expertise in cosmetics research



### WOW – GREAT STUDY RESULTS FOR THE ZEITGARD PRO COSMETIC DEVICE

The innovative hightech device convinces with scientific skills, high quality standards and optimal performance. Extensive studies conducted with the Zeitgard Pro appliances have proven that smart technology combined with effective care products lead to results you can both see and feel.





# FACIAL CARE ROUTINE FOR VISIBLY FEWER WRINKLES



### EFFECTIVE ANTI-AGING-TOOL



Provides visibly more resilience and can reduce signs of aging. The ultrasound technology of the Face Smoothing Tool stimulates the cell metabolism and collagen synthesis of the skin and ensures that the active ingredients of the care products penetrate deeper into the skin. The skin becomes firmer, more resilient and elastic. Wrinkles are significantly reduced. For daily use, morning and evening.

**STEP 1:** Cleanse your skin with the Face Cleansing Tool or the Face Peeling Tool.

**STEP 2:** Apply one of the compatible LR ZEITGARD care products. Put small cream spots on your face and massage them in using the Face Smoothing Tool. Treat the left and right sides for a few seconds. Make circular movement