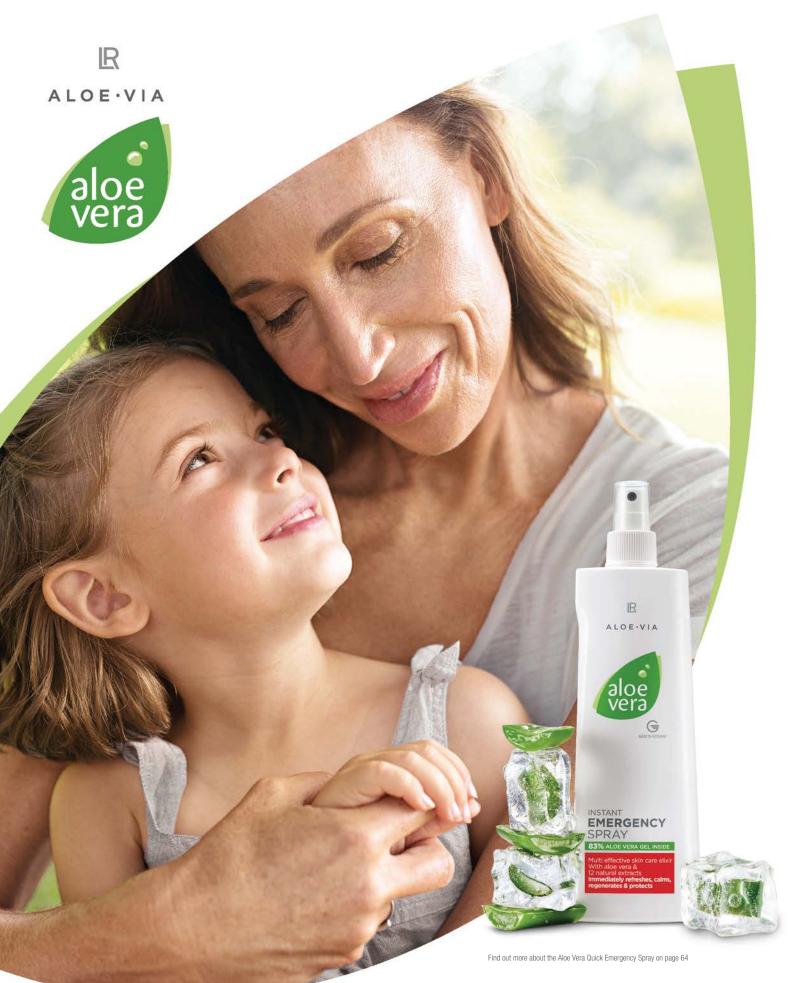

# Aloe Vera Quick Emergency Spray

Light spray for the whole body

- With 83% Aloe vera gel, 11 herbal essences and propolis beeswax
- Forms a protective film on the skin, soothes and cools Supports the
- skin's natural regenerationWithout perfume oils

# REGENERATION

Quick Emergency Spray

Pleasantly light emergency spray for the whole body with aloe vera and premium herbal extracts. A reliable companion for tiny everyday emergencies.