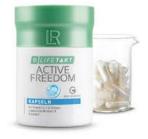

#### SUPPORT FOR YOUR MUSCULOSKELETAL SYSTEM

- · Provides antioxidants functioning as a protective mechanism against free radicals<sup>4</sup>
- · Maintains a normal bone structure and the formation of connective tissue 5,6
- Supports muscle function<sup>7</sup> Contains glucosamine sulphate and chondroitin sulphate, the building blocks of cartilage and joint tissue

# FOR OPTIMAL PROTEIN **Protein Pow** SUPPLY

- Supports bone maintenance<sup>9</sup>
- Actively supports muscle growth<sup>8</sup>
- · Additional protein supply for
- older people 10
- 80% pure protein from 5 different protein components
- With magnesium and vitamin B6

#### LACTOSE-FREE GLUTEN-FREE

Active Freedom Capsules\* 80190 | 60 capsules / 37,4 g