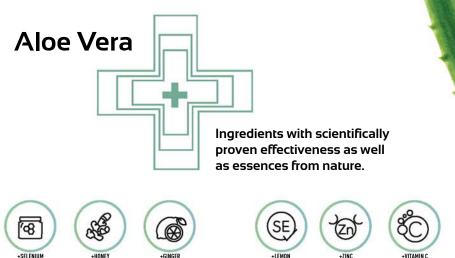

The LR Aloe vera leaf fillet becomes a true health expert thanks to the PLUS of added ingredients with scientifically proven effectiveness that support you in different stages of life.

#### UNIQUE

Only the LR Aloe Vera Drinking Gels have been awarded the SGS Institut Fresenius and the IASC seal for:

- Premium quality: produced from Aloe vera leaf fillet
- Gentle processing
- High production standards

#### LONG-STANDING EXPERTISE

- Aloe vera expert for 20 years "Made in Germany"
- One of the most modern production sites in Germany
- Standardised internal quality controls
  - Cooperation with renowned experts

#### SUPERIOR TASTE

The essences and ingredients give the LR LIFETAKT Aloe Vera Drinking Gels their wide range of flavours:

- Traditional with Honey -
- with a natural, pleasant taste of honey
- Immune Plus with the natural- light spiciness of ginger
- Peach Flavour with fruity peach flavour
- Intense Sivera with a natural note of healthy nettle extract
- Active Freedom with natural orange flavour
- Açaí Pro Summer with fresh and fruity Açaí berry flavour