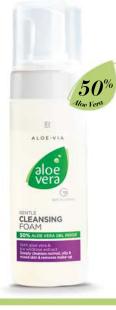

# Aloe Vera Gentle Cleansing Foam

Fine-pored, light cleansing foam for normal, oily and combination skin

- 50% Aloe vera gel and organic rose extract
- Gently cleanses the skin and removes make-up and dirt
- Leaves the skin refreshed and revitalised without drying it out