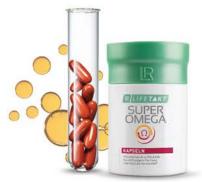

#### THE EXPERT FOR A **HEALTHY HEART**

- Supports heart<sup>2</sup> and brain<sup>3</sup> functions and the preservation of normal vision<sup>4</sup>.
- Valuable combination of omega-3 fatty acids EPA and DHA as well as betaalucan
- With 1260mg omega-3 fatty acids - from 630mg EPA and 420mg DHA among others

Super Omega Capsules\*

80338 | 60 capsules / 99,3 g

#### Recommended allowance:

3 x 1 capsule daily