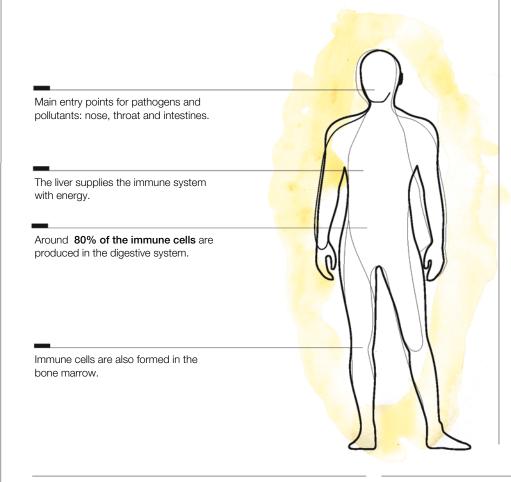

## Our intestine – high performance for our digestion

Our intestine's task is to absorb all the nutrients our body needs from the food we consume. And it fulfils this task like a "top athlete": Within a lifetime of 75 years, around 30 tons of food and 50,000 litres of beverages, but also kilos of pollutants, pathogens and bacteria, travel through our intestine. The intestine's task is to always provide us with the useful components only and to protect us from harmful substances.

The intestine controls, trains and regulates the immune system.

About 80% of the immune cells can be found within the intestine.

## The power of the immune system

The immune system distinguishes between "harmful" and "harmless". As soon as pathogens or pollutants are detected, it seeks to repel them. In addition, the immune system regulates the body's bacterial flora.

## TEAMWORK

The immune system is not located in a certain part of the body. Instead, it consists of a highly complex network of cells, molecules, tissue and organs that interact to protect the body against pathogens. We all have a congenital and an acquired immune system. The latter develops as soon as it comes into contact with certain pathogens. It "remembers" the aggressors and is thus able to provide a faster and more targeted immune response after a second contact.