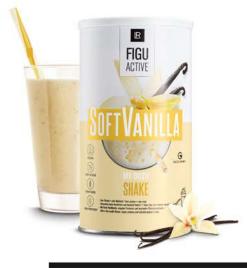

# Light vanilla dream to sweeten your day!

- With genuine, tasty vanilla pods
- With fibers from flea seed husks among others and vegan protein from peas, chickpeas and fava beans.
- With the sweetness from the stevia plant
- Free from artificial flavours, palm oil and artificial colourants
  Gluten- and lactose-free

#### Pure taste for coffee lovers!

LR FIGUACTIVE Soft Vanilla Shake 81240 | 496 g |

- Fine, dark coffee flavour for your perfect start to the day
- With fibers from flea seed husks among others and vegan protein from peas, chickpeas and fava beans.
- With the sweetness from the stevia plant
- Free from artificial flavours, palm oil and artificial colourants
- Gluten- and lactose-free