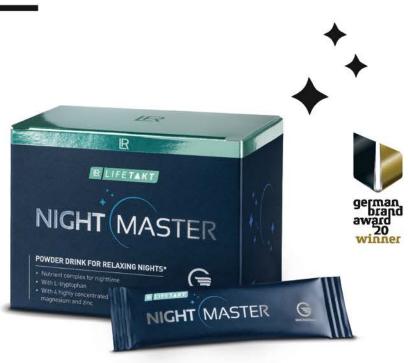

# **Night Master**

#### NUTRIENT KOMPLEX FOR THE NIGHT

- Supports the body's physiological processes at night1
- With L-tryptophane
- With a balanced mix of highly concentrated B vitamins, magnesium and zinc.

#### Night Master\*

81110 | 30 x 3,7 g |

#### Recommended allowance:

- Mix the content of one stick in 100ml of
- water and stir, drink later in the evening
- Can also be consumed after brushing your teeth