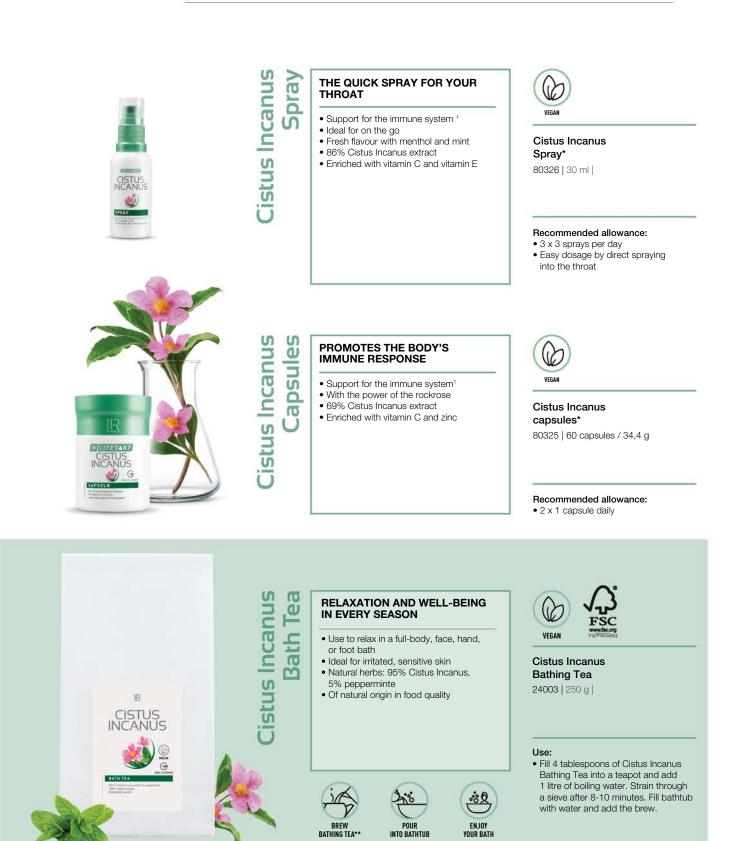

#### Recommended allowance:

• 2 x 1 capsule daily

<sup>1</sup> The vitamin C in Cistus Incanus spray and capsules supports a normal functioning of the immune system. \*Dietary supplements are not a substitute for a varied and balanced diet and a healthy lifestyle. \*\*Add 1 litre of boiling water to 4 spoons of Cistus Incanus Bathing Tea.