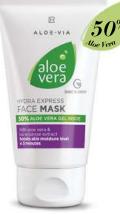

# Facial cleansing

A radiantly beautiful face not only needs sufficient care – the basis of every care routine is **facial cleansing with LR ALOE VIA**. In the mornings and evenings!

# Gentle cleansing is the basis for efficient care

Biodegradable cloth material

# Aloe Vera Balancing Cleansing Milk

Mild cleansing milk for dry, sensitive facial skin

- 50% Aloe vera gel and organic rose extract
- Gently cleanses the skin and removes make-up and dirt
- Preserves the skin's natural moisture content

# Aloe Vera Gentle Cleansing Foam

Fine-pored, light cleansing foam for normal, oily and combination skin

- 50% Aloe vera gel and organic rose extract
- Gently cleanses the skin and removes make-up and dirt
- Leaves the skin refreshed and revitalised without drying it out