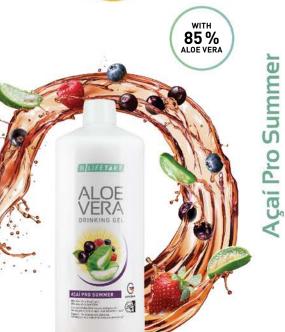

#### SUPERIOR TASTE

The essences and ingredients give the LR LIFETAKT Aloe Vera Drinking Gels their wide range of flavours:

- Traditional with Honey -
- with a natural, pleasant taste of honey
- Immune Plus with the natural- light spiciness of ginger
- Peach Flavour with fruity peach flavour
- Intense Sivera with a natural note of healthy nettle extract
- Active Freedom with natural orange flavour
- Açaí Pro Summer with fresh and fruity Açaí berry flavour

#### THE SPECIALIST FOR SUNNY DAYS - ALL YEAR ROUND

- 1. BALANCE OF ELECTROLYTES: Ensures a stable electrolyte balance and energy metabolism.4
- 2. SKIN PROTECTION: Supports the body's own skin protection and ensures a natural skin pigmentation.5
- 3. IMMUNE PROTECTION:
- Strengthens your immune system.6
- 85% Aloe vera leaf fillet,

açaí, currants, wild berries and honey as well as vitamin C, zinc, magnesium and copper

Aloe Vera Drinking Gel Açaí Pro Summer\* 81100 | 1000 ml |