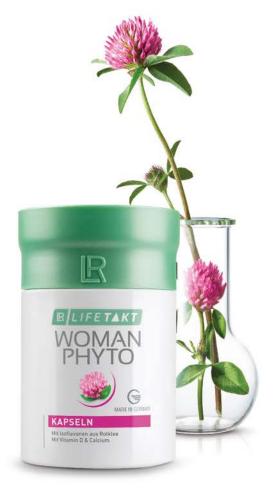

#### CAPSULES TO SUPPORT YOU DURING MENOPAUSE

- Provides support during menopause<sup>1</sup>
- Valuable combination of ingredients supports the preservation of a normal bone structure<sup>2</sup>
- Contains isoflavones from red clover blossom as well as vitamin D and calcium

**Noman Phyt** 

Woman Phyto capsules\*

80332 | 90 capsules / 48,1 g

Recommended allowance:

• 3 x 1 capsule daily

INFO

Oestrogen is one of the hormones that regulate our body's core temperature. Fluctuating oestrogen levels disturb the signal transduction: The blood vessels expand, and more blood flows into our skin. And this is what we experience as hot flashes.