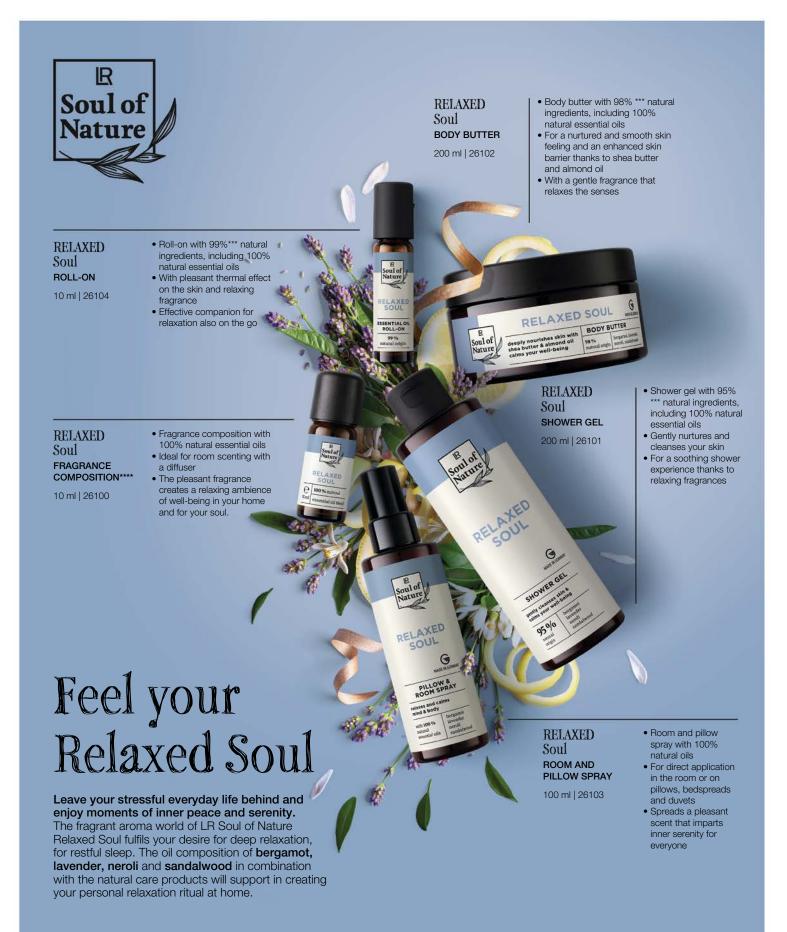

#### Create a relaxed atmosphere

The Soul of Nature Relaxed Soul room spray turns your bedroom into a wellness oasis. Sink into a deep, restful sleep with the scent of lavender, bergamot, neroli and sandalwood. Seite 54

Soul of Nature Relaxed Soul Room and Pillow Spray 26103 | 100 ml |

<sup>1</sup> The vitamins thiamine, niacin, B6 and B12 and magnesium contribute to a regular function of the nervous system and to a normal energy metabolism.
\* Dietary supplements are not a substitute for a varied and balanced diet and a healthy lifestyle.

| Orange     | Lemon      |
|------------|------------|
| Bergamot   | Peppermint |
| Eucalyptus | Lavender   |
| Thyme      | Cedarwood  |

| M | AROMA MOC<br>for your daily aroma<br>Each of the four mood woi<br>will pamper you with harm<br>fragrance compositions ar<br>matching skin care produc<br>from head to toe, from hap<br>relaxed, from morning to<br>evening.<br>p. 53 | ritual<br>rids<br>onised<br>nd<br>ots – | ORLDS                         |      |
|---|--------------------------------------------------------------------------------------------------------------------------------------------------------------------------------------------------------------------------------------|-----------------------------------------|-------------------------------|------|
|   | Relaxed Soul                                                                                                                                                                                                                         |                                         | Hopeful Soul                  |      |
|   | For peace and relaxation                                                                                                                                                                                                             | p.54                                    | For balance and harmony       | p.55 |
|   | Strong Soul                                                                                                                                                                                                                          | _                                       | Cheerful Soul                 |      |
|   | For strength and<br>vitality                                                                                                                                                                                                         | p.56                                    | For energy and joy<br>of life | p.57 |