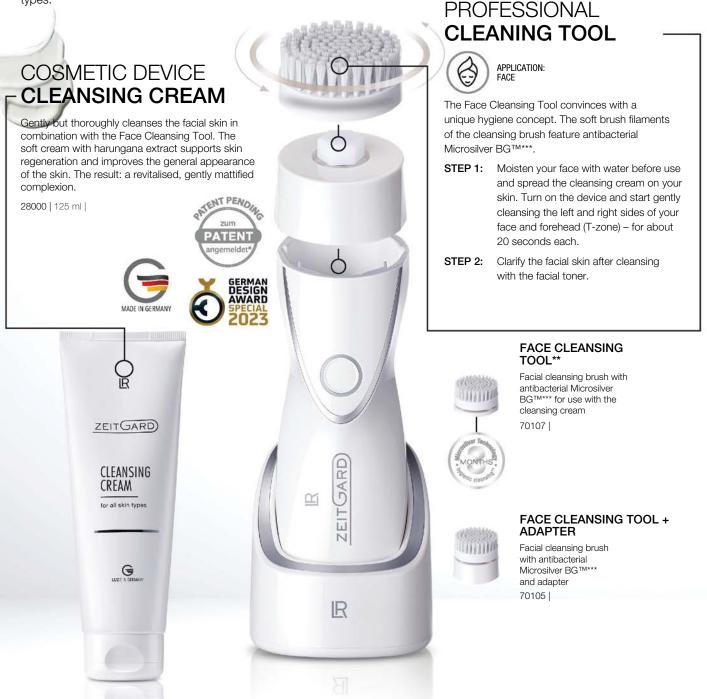

# Facial cleansing

A radiantly beautiful face not only needs sufficient care – the basis of every care routine is **facial cleansing with LR ALOE VIA**. In the mornings and evenings!

# Aloe Vera Balancing Cleansing Milk

Mild cleansing milk for dry, sensitive facial skin

- 50% Aloe vera gel and organic rose extract
- Gently cleanses the skin and removes make-up and dirt
- Preserves the skin's natural moisture content

# Aloe Vera Gentle Cleansing Foam

Fine-pored, light cleansing foam for normal, oily and combination skin

- 50% Aloe vera gel and organic rose extract
- Gently cleanses the skin and removes make-up and dirt
- Leaves the skin refreshed and revitalised without drying it out

## Aloe Vera Clarifying Toner

Alcohol-free toner for facial cleansing

- 50% Aloe Vera gel and organic rose extract
- Clears the pores of make-up residues and everyday dirt
- Cleanses, soothes and refreshes
   the skin
- Moisturises