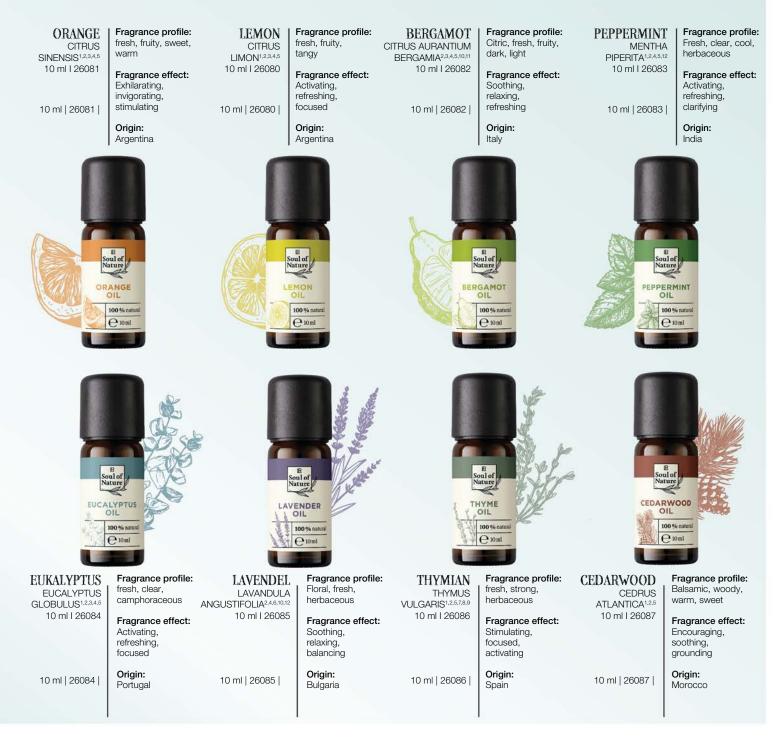

Relaxed, balanced, invigorated or happy – you decide how you want to feel.

**ESSENTIAL SINGLE OILS** for your personal fragrance experience

Each of the eight natural oils unfolds its individual aroma for your personal need. **p.52** 

| Orange     | Lemon      |
|------------|------------|
| Bergamot   | Peppermint |
| Eucalyptus | Lavender   |
| Thyme      | Cedarwood  |

| M | AROMA MOC<br>for your daily aroma<br>Each of the four mood woi<br>will pamper you with harm<br>fragrance compositions ar<br>matching skin care produc<br>from head to toe, from hap<br>relaxed, from morning to<br>evening.<br>p. 53 | ritual<br>rids<br>onised<br>nd<br>ots – | ORLDS                         |      |
|---|--------------------------------------------------------------------------------------------------------------------------------------------------------------------------------------------------------------------------------------|-----------------------------------------|-------------------------------|------|
|   | Relaxed Soul                                                                                                                                                                                                                         |                                         | Hopeful Soul                  |      |
|   | For peace and relaxation                                                                                                                                                                                                             | p.54                                    | For balance and harmony       | p.55 |
|   | Strong Soul                                                                                                                                                                                                                          | _                                       | Cheerful Soul                 |      |
|   | For strength and<br>vitality                                                                                                                                                                                                         | p.56                                    | For energy and joy<br>of life | p.57 |

# Single essential oils – 100% natural

Each of the eight essential single oils comes with its own individual scent that will enlighten your soul, relax or invigorate you.

Choose what you like - your oils, your mood