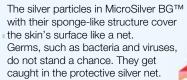

The functional special care LR MICROSILVER PLUS with its active ingredient combination of MICROSILVER BG<sup>™</sup>, panthenol and zinc compounds provides antibacterial protection and optimum care for irritated and stressed skin.