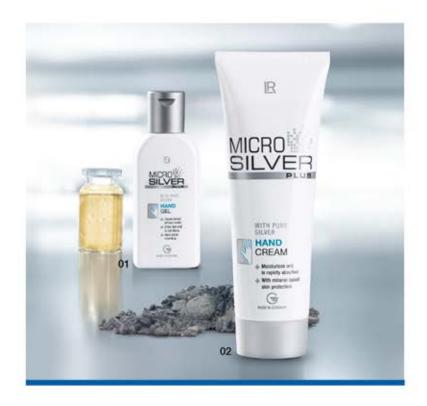

The functional special care LR MICROSILVER PLUS with its active ingredient combination of MICROSILVER BG<sup>™</sup>, panthenol and zinc compounds provides antibacterial protection and optimum care for irritated and stressed skin.