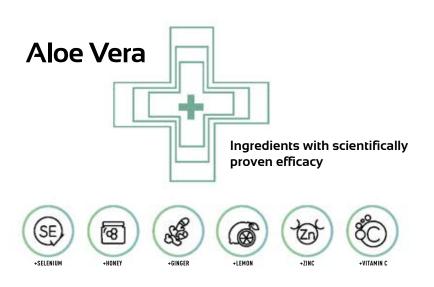

#### SUPERIOR TASTE

The natural essences and ingredients give the LR LIFETAKT Aloe Vera Drinking Gels their wide range of flavours:

- Traditional with Honey with a natural, pleasant taste of honey
- Immune Plus with the natural, light spiciness of ginger
- Peach Flavour with fruity peach flavour
- Intense Sivera with a natural note of healthy nettle extract
- Active Freedom with natural orange flavour

#### THE EXPERT FOR YOUR VITALITY

- 1. SUPPLY: Supplies vital nutrients and improves its utilisation<sup>1</sup>
- 2. DEFENCE: Supports the immune system<sup>2</sup>
- 3. METABOLISM: The energy metabolism is supported<sup>3</sup>
- NATURAL: With 90% Aloe vera leaf gel free from aloin\*\*
- + ENRICHED: With honey and vitamin C

### THE EXPERT FOR YOUR **IMMUNE SYSTEM**

- 1. SUPPORT: Existing immune cells are strengthened<sup>1</sup>
- 2. STIMULATION: The immune system is stimulated.1,2
- 3. PROTECTION: The regular function of the immune system is supported.1
- NATURAL: 85% Aloe vera leaf gel free from aloin\*\*

+ UNIQUE: Enriched with ginger, lemon and honey as well as the immune boosters vitamin C, zinc and selenium