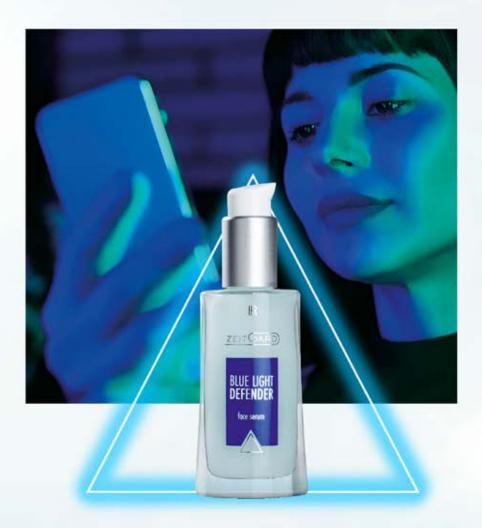

berries for skin regeneration
- The mask is not washed off and should be applied twice a week for optimum results

71011 | 50 ml

OUR STAR FOR THE NIGHT -ALSO FOR MEN'S SKIN

### SMART SERUM AGAINST DIGITAL AGING

Blue light from displays and screens can cause premature skin aging. The blue light rays penetrate deep into the lowest layers of the skin, where they cause oxidative stress and damage the skin cells, among other things. Signs of aging, such as wrinkles and sagging skin, become visible much earlier.

DEFEND YOUR SKIN NOW! The innovative BLUE LIGHT DEFENDER against DIGITAL AGING actively and preventively protects your skin from the negative effects of blue light! The ingredients contained in Blue Light Defender are activated by blue light and protect the skin with triple effect.





### UNIQUE TRIPLE EFFECT

**REFLECTION:** 

The colour pigment phycocyanin contained in the spirulina extract absorbs blue light and reduces the high-energy light rays by reflecting them like a protective shield - ideal protection against premature

- ideal protection against premature skin aging and skin irritations.



Blue lotus extract – the symbol of immortality – is an optimal radical scavenger and thus counteracts oxidative stress - for a youthfully radiant appearance.

### **REPAIR:**

The enzyme photolyase contained in the spirulina extract repairs the cell damage of the skin caused by blue light

- for a significant reduction of existing wrinkles.

YOUR DAILY PROTECTION IN TWO STEPS:



Apply the BLUE LIGHT DEFENDER Serum evenly onto the cleansed face every morning.



After