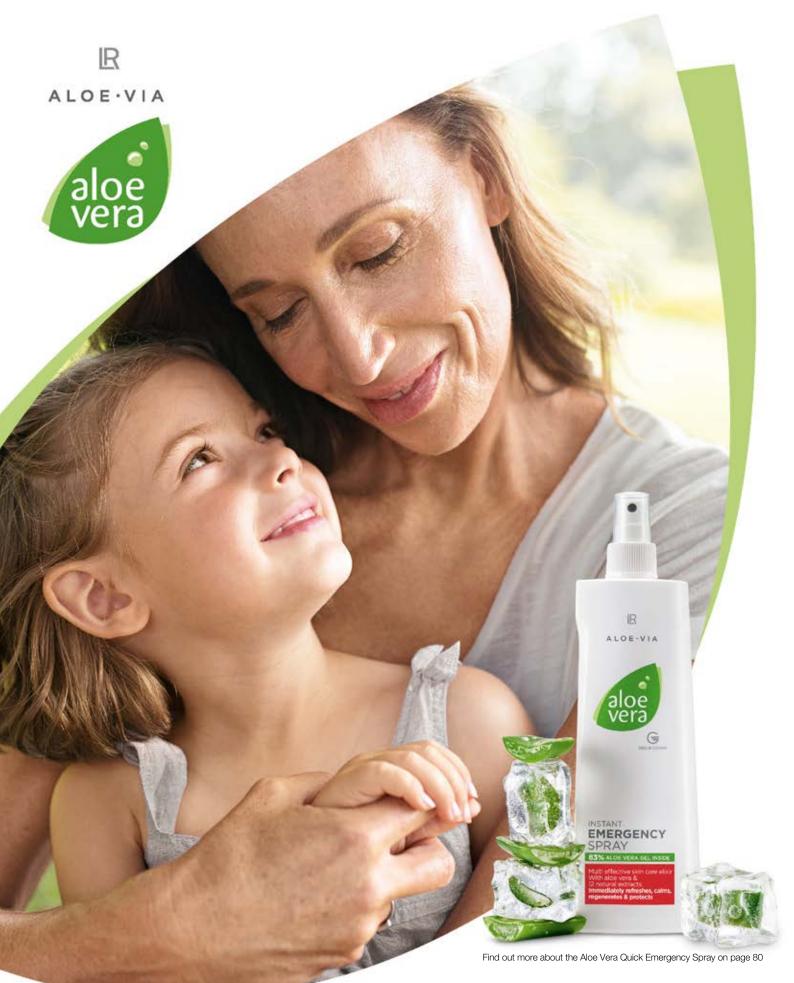

### Aloe Vera Quick Emergency Spray

Light spray for the whole body

- With 83% Aloe vera gel, 11 herbal essences and propolis beeswax
- Forms a protective film on the skin, soothes and cools Supports the skin's natural regeneration
- Without perfume oils

### REGENERATION

Quick Emergency Spray

Pleasantly light emergency spray for the whole body with aloe vera and premium herbal extracts. A reliable companion for tiny everyday emergencies.