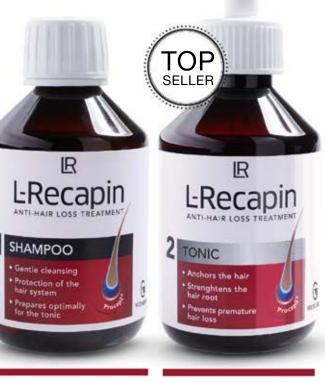

### **FUNCTIONAL CARE**

LR Microsilver offers functional care with antibacterial and antiviral MicroSilver BG™ for your special needs.

128 | LR Microsilver PLUS

**HAIR CARE** Powerful duo for full, thick hair

134 | L-RECAPIN