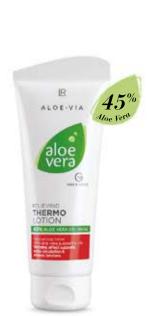

### Aloe Vera **Relaxing Thermal** Lotion

Warming lotion for muscle aches • With 45% Aloe vera gel and natural

- essential oils • With long lasting thermal effect to relieve muscle tension
- Stimulates the blood circulation and leaves the skin smooth
- Especially effective in combination with an intensive massage