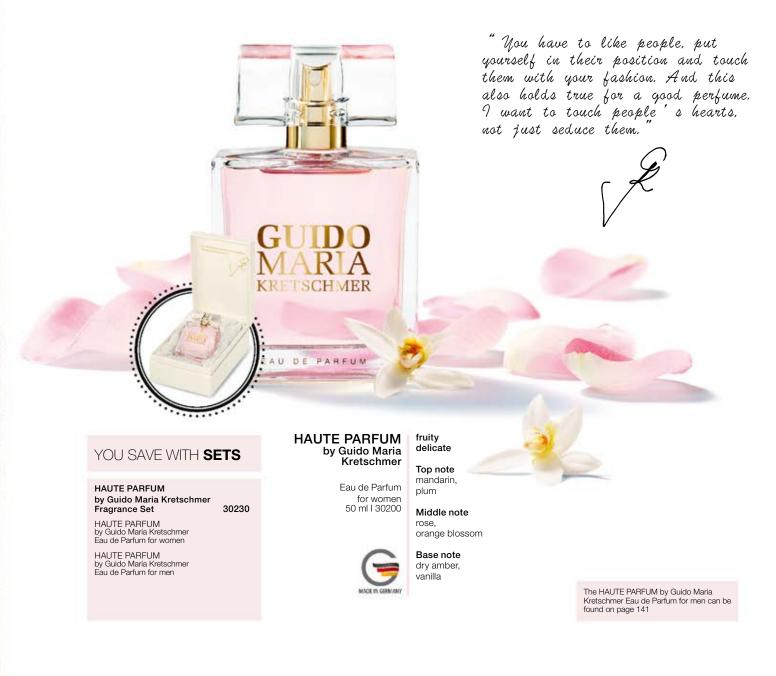

do Maria Kretschmer

40166 | Sensual Elegance A fragrance bouquet of mandarin, rose,

jasmine and vanilla.

40167 | Charismatic Fascination A refined interplay of bergamot, pepper and leather.

### YOU SAVE WITH SETS

HAUTE PARFUM FOR YOUR HOME by Guido Maria Kretschmer Scented candles set 40169 Sensual Elegance Charismatic Fascination



### HAUTE PARFUM BY GUIDO MARIA KRETSCHMER FOR WOMEN

For years, the international fashion designer Guido Maria Kretschmer has been creating fashion that is completely oriented towards the people who wear it. Of course, a perfect look also calls for a fragrance that underlines the personality: The HAUTE PARFUM perfume collection. His Eau de Parfum for women – delicate seduction meets timeless elegance. A unique composition of mandarin, rose and vanilla.



**REAL LOVE IN A FLACON** 

A sensual proof of love full of warmth and romance. Lovingly – a declaration of love turned into a fragrance by Bruce Willis for his beloved wife Emma.

Lovingly BY BRUCE WILLIS



oriental elegant

Eau de Parfum 50 ml I 3630 Top note citrus fruits, pear

Middle note lily, peony



Base note white cedar wood, sandal wood Declaration of love from Bruce Willis "Inspired by my love for Emma



Lovingly,

all and a state of the

# SENSUAL, MAGICAL, **FULL OF RADIANCE**



#### THE ESSENCES OF LIFE ENERGY - ROMANCE - CLARITY

Three soulful fragrance compositions full of magic – the Lightning Collection presented by Emma Heming-Willis expresses the essences of life. An additional highlight of every perfume are the genuine Swarovski crystals.

LIGHTNING ESSENCE OF AM