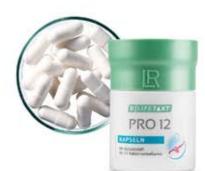

## Pro 12 Formula

### RICH IN BENEFICIAL INTESTINAL BACTERIA

The natural balance of the intestinal flora has a great impact on wellbeing.

## **12 DIFFERENT BACTERIAL STRAINS**

One Pro 12 capsule contains 1 billion bacteria. They can be divided into over 12 different bacterial strains.

Prebiotics are fibres that form the nutritional basis for bacteria. They ensure their natural proliferation.

## Pro 12

## SUPPORT FOR YOUR GENERAL WELL-BEING

- 1 billion bacteria per capsule from 12 different bacterial strains
- Fibres support the natural reproduction of bacteria
- Patented micro-encapsulation which protects the bacteria significantly more efficiently than many other products, thus ensuring that the bacteria reach the intestines unharmed.

Patented microencapsulation\*\*

Recommended allowance: • Daily: 1 capsule

## Pro 12 Capsules\*

80370 | 30 capsules / 15 g

<sup>2</sup> LR Aloe Vera Drinking Gel contains vitamin C which contributes to a regular energy metabolism.
\*\* EU patent granted. Patent No.: EP 2 228 067