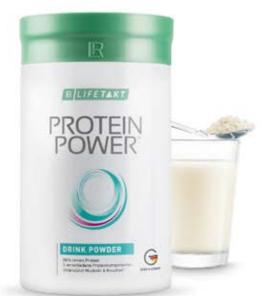

## FOR OPTIMAL PROTEIN SUPPLY

Supports bone maintenance<sup>6</sup>

Protein Powe

- Supports muscle development<sup>5</sup>
- Additional protein supply for older people7
- 80% pure protein from 5 different protein components
- 23% magnesium and 29% vitamin B6 per daily allowance\*\*\*

### Recommended allowance:

• Mix one measuring spoon (12.5 g) daily in 100 ml water or 125 ml low-fat milk

**Powdered Protein Power Drink** Vanilla\* 80550 | 375 g

<sup>4</sup> Vitamin D in Active Freedom Capsules helps maintain healthy bones and a normal muscle function.
 <sup>5</sup> Proteins help maintain healthy bones.
 <sup>6</sup> Proteins help maintain healthy bones.
 <sup>7</sup> Vitamin B6 helps maintain the normal protein and glycogen metabolism.
 \*\*\* of the recommended daily allowance. When mixed with 125ml milk.