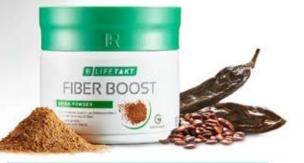

## FIBRES AGAINST FOOD CRAVINGS

- Prevents food cravings
- High fibre content from 3 different sources: locust bean gum, guar gum and konjac flour
- Filling without extra calories
- Perfect addition to a low-fibre diet
- Low in calories with the natural sweetness from Stevia

Fiber Boost

### Recommended allowance:

• Stir 2 level measuring spoons of powder into 200ml lactose-free, low-fat milk or water

Fiber Boost Drink Powder\* 80630 | 210 g

<sup>1</sup> Chromium contributes to the normal metabolism of macronutrients and to maintaining blood sugar at regular levels \* Ensure a varied and balanced diet and a healthy lifestyle.