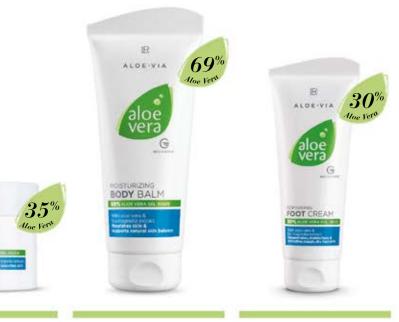

# Your way to naturally nurtured skin

**High Aloe vera contents** for particularly mild, intensive care and regeneration – also perfect for sensitive skin.

Enriched with nourishing organic extracts – specifically adapted to the individual care requirement

The basis of our product promise: a well-trusted care concept **LR Aloe Via** unites the best Aloe Vera has to offer – its gel – with 15 years of Aloe Vera care competence by LR. A high Aloe Vera content, proven combinations of active ingredients and the natural power of precious organic extracts are what make the **LR ALOE VIA** care series so unique and varied in terms of effects: