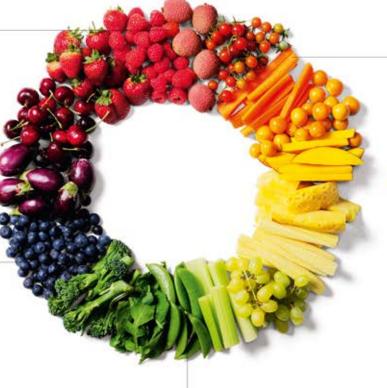

# COLOURFUL MEANS HEALTHY

Nutrients are vital for our body – as energy supplier, they are the basis for our health and well-being. Essential for the right diet is a colourful variety! "Eat a rainbow every week!" – as nutritionists recommend. Different types of fruit and vegetables should be consumed regularly. The different colours can indicate different ingredients and, in combination, contribute to a balanced diet.

#### Red -

Calcium, potassium, magnesium and a high content of vitamin C are contained e.g. in sour cherries, raspberries, tomatoes and red grapes.

#### Blue & Violet -

Antioxidants exert a stimulating effect on the immune system, contained e.g. in blueberries, blackcurrants, blackberries and plums.

Yellow & Orange – A high content of vitamin C and antioxidant effects, e.g. from blood oranges, carrots, lemons, peaches and apricots.

### Green -

Vitamins, minerals, trace elements and valuable plant substances, contained e.g. in broccoli, spinach and celery.