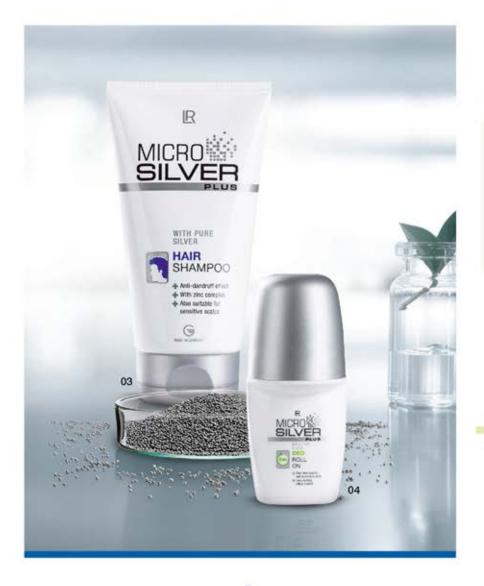

The functional special care LR MICROSILVER PLUS with its active ingredient combination of MICROSILVER BG<sup>™</sup>, panthenol and zinc compounds provides antibacterial protection and optimum care for irritated and stressed skin.