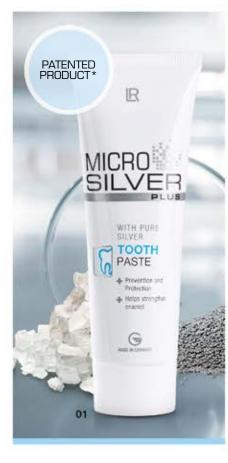

The functional special care LR MICROSILVER PLUS with its active ingredient combination of MICROSILVER BG<sup>™</sup>, panthenol and zinc compounds provides antibacterial protection and optimum care for irritated and stressed skin.