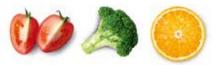

# COLOURFUL MEANS HEALTHY

Nutrients are vital for our body – as energy supplier, they are the basis for our health and well-being. Essential for the right diet is a colourful variety! "Eat a rainbow every week!" – as nutritionists recommend. Different types of fruit and vegetables should be consumed regularly. The different colours can indicate different ingredients and, in combination, contribute to a balanced diet.

#### Red -

Calcium, potassium, magnesium and a high content of vitamin C are contained e.g. in sour cherries, raspberries, tomatoes and red grapes.

#### Blue & Violet -

Antioxidants exert a stimulating effect on the immune system, contained e.g. in blueberries, blackcurrants, blackberries and plums.

Yellow & Orange – A high content of vitamin C and antioxidant effects, e.g. from blood oranges, carrots, lemons, peaches and apricots.

### Green -

Vitamins, minerals, trace elements and valuable plant substances, contained e.g. in broccoli, spinach and celery.