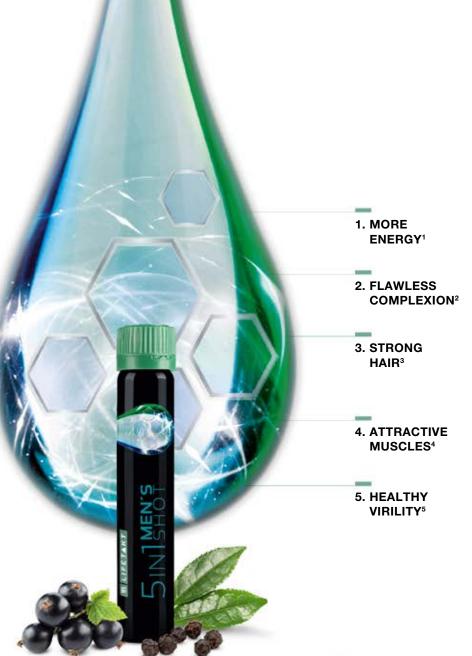

## IN ONE SHOT

This innovative power drink contains the concentrated power of selected active ingredients from science and nature, specially adapted to the needs of men. Your all-in-one solution in only one to-go shot per day. For more energy, healthy skin, thick hair, attractive muscles and strong virility.

## **ACTIVE COMPLEX**

With an innovative mix of active ingredients, it activates the five build-up processes of pure masculinity in the body:

- build-up specialists, such as collagen and L-arginine
- 5 effective mineral boosters, such as zinc, copper, magnesium, manganese and selenium
- high content of 10 vitamins

Its effective combination of natural ingredients protects and works preventatively.

- black pepper extract
- · caffeine from green tea
- black currant
- blood orange

5in1 Men's Shot

## ONE 5IN1 MEN'S SHOT PER DAY PROVIDES

- 1. MORE ENERGY: Supports the metabolism and provides more power during the dav
- 2. FLAWLESS COMPLEXION: Valuable nutrients preserve the skin's texture and support the formation of collagen for less wrinkles<sup>2</sup>
- 3. STRONG HAIR: The active ingredients act on the hair root from the inside and thus support your hair structure<sup>3</sup>
- 4. ATTRACTIVE MUSCLES: Supports energy metabolism and muscle function<sup>4</sup>
- 5. HEALTHY VIRILITY: The natural formation of testosterone is supported and testosterone levels are maintained<sup>6</sup>