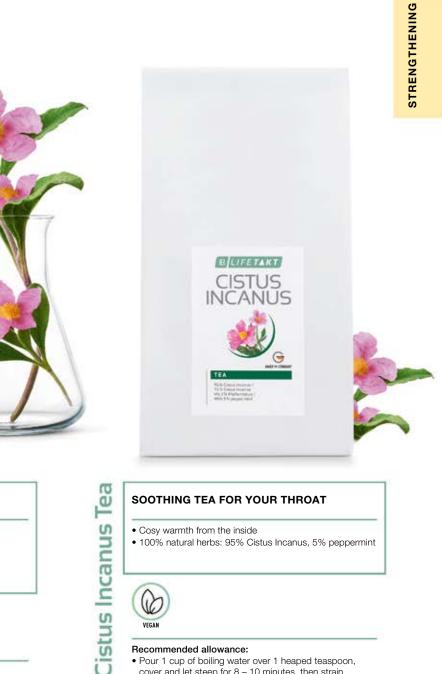

## EASILY DIGESTIBLE AND SOOTHING TEA

HERBAL

- low-calorie combination of valuable herbs
- with green tea, mate leaves, lapacho bark, nettle leaves, rooibos tea, lemongrass, liquorice
- ensures the daily liquid supply, especially when on a diet
- an ideal alternative to water

VEGAN

### Recommended allowance:

- Pour boiling water over 1 2 heaped teaspoons in a large cup, cov er and steep for 5 – 7 minutes, then strain
- 3 4 cups daily

Herbal Fasting Tea\* 80205 | 250 g