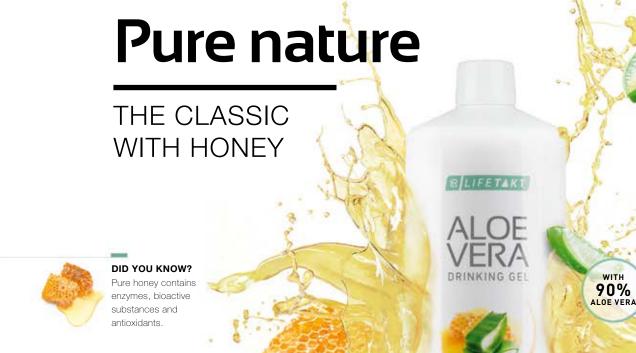

#### THE EXPERT FOR YOUR VITALITY

- 1. SUPPLY: Supplies vital nutrients and improves its utilisation<sup>1</sup>
- 2. DEFENCE: Supports the immune system<sup>2</sup>
- 3. METABOLISM: The energy metabolism is supported<sup>3</sup>
- NATURAL: With 90% Aloe vera leaf gel free from aloin\*\*
- + ENRICHED: With honey and vitamin C

Recommended allowance:

• Daily: 3 x 30ml

Aloe Vera Drinking Gel Traditional with Honey\* 80700 | 1000 ml

### TRADITIONAL HONEY MONTHLY SET

Aloe Vera Drinking Gel Traditional Honey - set of 3: 80743 | 3 x 1000 ml

- Vitamin C increases iron absorption.
   Vitamin C supports the regular function of the immune system.
   <sup>3</sup> Vitamin C contributes to a normal energy metabolism.
   <sup>5</sup> Zinc has a function in cell division.