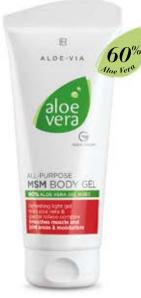

### Aloe Vera Multi-purpose MSM **Body Gel**

Quickly absorbing, cooling gel cream for stressed muscles and joints

- 60% Aloe Vera gel, a special MSM sulphur compound, bearberry leaves and willow bark extract
- Tones up the skin and gives it elasticity