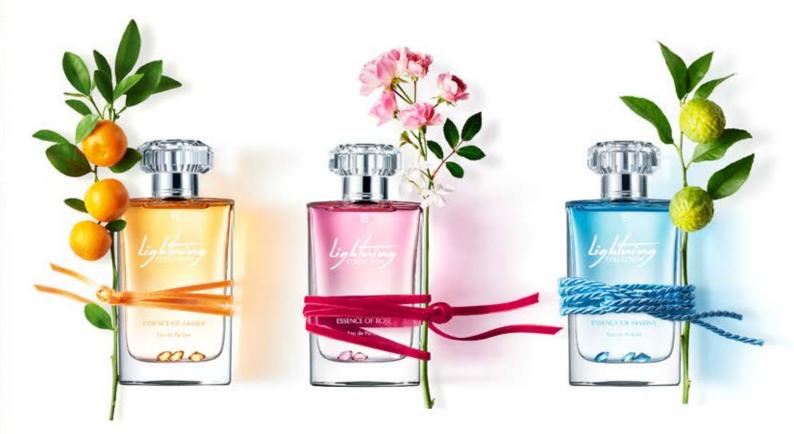

#### 1. Energy boost for the soul

- 1. Awake and alert within minutes1,2,4
- 2. For better performance, attention & concentration<sup>1,2,3</sup> 3. Improves mental & cognitive function<sup>1,3</sup>
- 2. Energy boost for the body
- 1. Fit within seconds1,2,4
- 2. For more stamina and enhanced performance<sup>1,4</sup> 3. Supports muscle build-up and regeneration<sup>6</sup>
- Special ingredients:

green tea, guarana, coenzyme Q10, BCAA

#### Recommended allowance:

• Pour the content of the stick directly onto your tongue and let it dissolve in your mouth once a day.

Mind Master Extreme Performance Powder 80980 | 35 g / 14 Sticks à 2,5 g

Take Just

tear open

mind and body

<sup>1</sup> The caffeine contained in guarana enhances attention and concentration. The caffeine contained in guarana contributes to increased endurance.
<sup>2</sup> Vitamin B12 helps reduce tiredness and fatigue.
<sup>3</sup> Thiamine, vitamin B6 and vitamin B12 support mental health.
<sup>4</sup> Vitamin C contributes to a normal energy metabolism.
<sup>5</sup> The vitamins E, C and selenium in Mind Master Extreme contribute to protecting the cells from oxidative stress.
<sup>6</sup> Vitamin C concentributes to a normal energy to underse the vitamins energy the vitamins of the vitamin