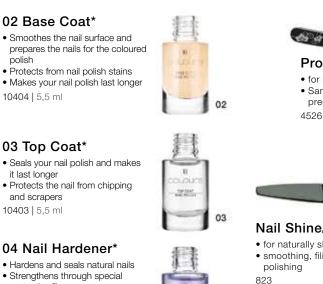

rosty Vanilla*  |
|----------------------|------------------|
| <b>03  </b> 10400- 3 | Ballerina Rose*  |
| <b>04  </b> 10400- 4 | Sandy Beige*     |
| <b>05  </b> 10400- 5 | Toffee Cream*    |
| <b>06  </b> 10400- 6 | Latte Macchiato* |
| <b>07  </b> 10400- 7 | Happy Coral*     |
| <b>08  </b> 10400- 8 | Pixnk Flamenco*  |
| <b>09  </b> 10400- 9 | Foxy Fuchsia*    |
| <b>10  </b> 10400-10 | Red Kiss*        |
| <b>11  </b> 10400-11 | Black Cherry*    |
| <b>12  </b> 10400-12 | Lady Lilac*      |
| <b>13  </b> 10400-13 | Brown Truffle*   |
| <b>14  </b> 10400-14 | Smoky Grey*      |

#### 01 Billionnails\*

- Intensive nail care polish
- Complex with vitamin E, C & F, proteins and calcium to support nail growth
- nourish, harden and reduce brittleness of the nails

10405 | 5,5 ml

polish



E

The Party of the P

05

01

- Hardens and seals natural nails Strengthens through special
- protective film · Protects against chipping
- 10402 | 5,5 ml

#### 05 Nail Therapy\*

- Ideal for soft, brittle nails Vitamin E and bamboo extracts
- improve nail elasticity and resilience • Keratin components repair the nails
- and support healthy growth 10401 | 5,5 ml



03

06

02

04

05

01

#### **Professional File\***

• for natural and artificial nails · Sand blade file for quick and precise filing

Nail Shine/Polisher\*

- Ails need • for naturally shining nails • smoothing, filing,
- 823



#### Nail Polish Remover-Box\* · For super-quick and thorough

- polish removal Natural apricot oil replenishes
- Acetone-free



13

Carel





- Natural apricot oil replenishes
- · Also perfect f