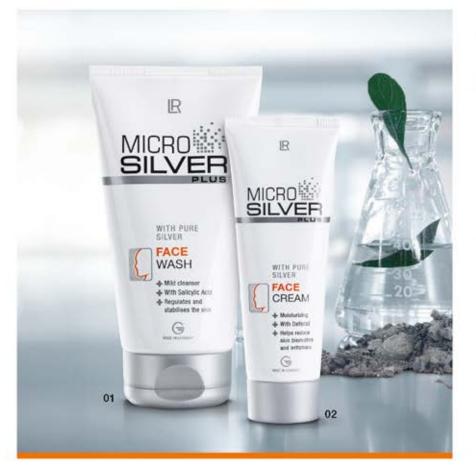

The functional special care LR MICROSILVER PLUS with its active ingredient combination of MICROSILVER BG<sup>™</sup>, panthenol and zinc compounds provides antibacterial protection and optimum care for irritated and stressed skin.