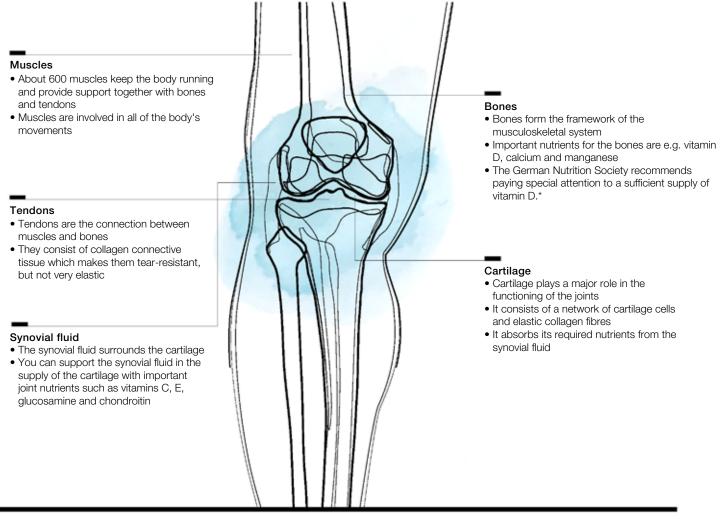

## Exercise is the key

EXERCISE IS IMPORTANT FOR OUR HEALTH AND WELL-BEING AND THE KEY PLAYERS ARE OUR BONES, JOINTS AND MUSCLES.

## The musculoskeletal system – nature's complex masterpiece

The body consists of an active musculoskeletal system, i.e. bones, joints, ligaments and cartilage, as well as a passive musculoskeletal system (muscles, tendons, fascia). The joints work hard every day. Fast walking e.g. B. can increase the stress on the hip joints up to 7 times the body weight. Exercise

and sufficient nutrients, such as: B. Vitamins C and E, glucosamine and chondroitin. Bone density decreases with age and you should take more care of your musculoskeletal system.

## By the way:

As there is no blood circulation inside the cartilage, it is dependent on regular exercise. The motion during exercise ensures that essential nutrients are "massaged" into the articular cartilage.