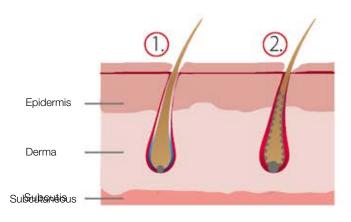

### **OXIDATIVE STRESS**

Normal cell

Free radicals attack the cell

Cell with oxidative stress

Apple with antioxidants, e.g. lemon juice

Oxidative stress on an apple

Fig. Example for oxidative stress on an apple