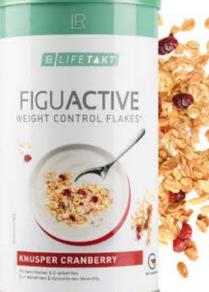

## CRISPY BREAKFAST DELIGHT

- With valuable fibres and proteins
- With a balanced mix of vitamins and minerals
- With crispy oatmeal and fruity cranberries

Figu Active Flakes Crunchy Cranberry 80295 | 450 g Can