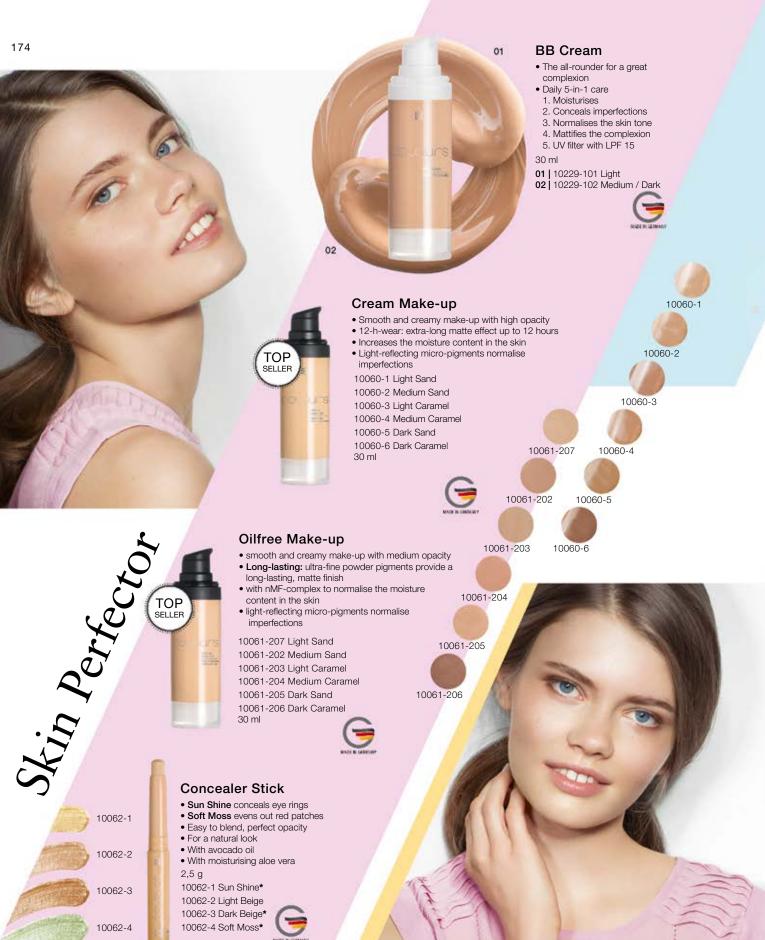

14 10002-4 Dark Brown\*

110 10002-1 Absolute Black

#### 02 Extreme Volume Mascara\*

03

- Spectacularly full, intensive lashes with maximum volume effect • A combination of carefully selected
- waxes keeps the lashes soft and supple and unfolds every lash
- · Conical brush shape for a marvellous "big eyes effect"
- · Easy application even at the corners of the eye and the lower lash line thanks to pointed brush



11 ml



#### 03 Length & Definition Mascara, waterproof

- Perfectly defined, visibly lengthened lashes
- The high definition brush makes the lashes look longer and separates them to the last hair
- Waterproof, extra long-lasting texture



10266 Absolute Black

7 ml



- Easy application Ultra long-lasting hold
- Perfect for drawing contours and framing the eyes





10 ml









#### True Colour Nail Polish 01 | 10400- 1 Marshmallow White\*

· Perfect opacity, brilliant high-gloss finish, vivid colours, long-lasting hold

• Professional fan brush that follows the nail's contours for precise polish application in one stroke 5,5 ml

09

08

07

| <b>02  </b> 10400- 2 | Frosty Vanilla*  |
|----------------------|------------------|
| <b>03  </b> 10400- 3 | Ballerina Rose*  |
| <b>04  </b> 10400- 4 | Sandy Beige*     |
| <b>05  </b> 10400- 5 | Toffee Cream*    |
| <b>06  </b> 10400- 6 | Latte Macchiato* |
| <b>07  </b> 10400- 7 | Happy Coral*     |
| <b>08  </b> 10400- 8 | Pixnk Flamenco*  |
| <b>09  </b> 10400- 9 | Foxy Fuchsia*    |
| <b>10  </b> 10400-10 | Red Kiss*        |
| <b>11  </b> 10400-11 | Black Cherry*    |
| <b>12  </b> 10400-12 | Lady Lilac*