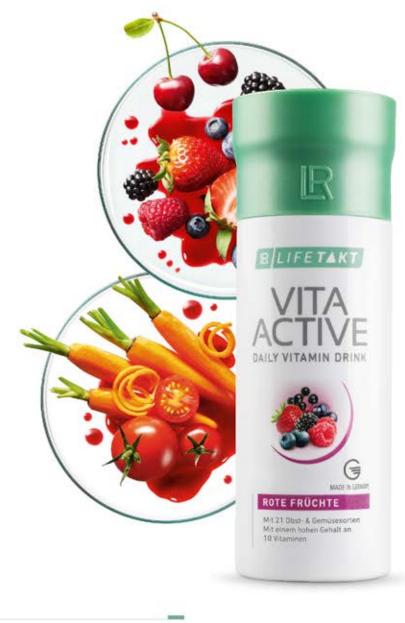

#### YOUR VITAMIN SUPPLY WITH ONLY ONE TEASPOON

- Valuable combination of vitamins and bioactive plant elements
- Essential vitamins with only one teaspoon: B1, B2, B3, B5, B6, B7, B9, B12, D, E
- Made from 21 natural fruit and vegetable concentrates

**Vita Activ** 

- Extensive positive effects for body and health 1
- WITHOUT ARTIFICIAL COLOURANTS WITHOUT PRESERVATIVES

Recommended allowance: 1 x 5 ml (one teaspoon) per day

Vita Active Red Fruits\* 80301 | 150 ml

#### **DID YOU KNOW?**

Bioactive plant substances support the vitamins' work and therefore have an antioxidative and anti-aging effect!

<sup>1</sup> Thiamine and vitamin B12 ensure a regular energy metabolism and mental health. Thiamine supports the nervous system and cardiac function. Vitamin D and vitamin B6 contribute to a normal function of the immune system. \* Ensure a varied and balanced diet and a healthy lifestyle.