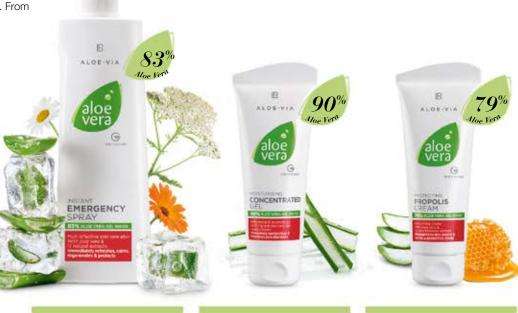

### Aloe Vera Quick Emergency Spray

Light spray for the whole body

- With 83% Aloe vera gel, 11 herbal essences and propolis beeswax
- Forms a protective film on the skin, soothes and cools Supports the skin's natural regeneration
- Without perfume oils

### Aloe Vera Moisturising serum

Refreshing gel for dry, irritated skin

- Particularly high Aloe vera gel content of 90%
- Provides your skin with intensive moisture
- Cools, soothes and refreshesWithout perfume oils

### Aloe Vera Protective Propolis Cream

Rich cream for particularly dry skin in need of care

- With 79% Aloe vera gel and propolis beeswax extract
- Intensively nurtures the skin and strengthens its natural barrier function
- Provides silky smoothness and leaves a pleasant skin feeling

20600 | 400 ml