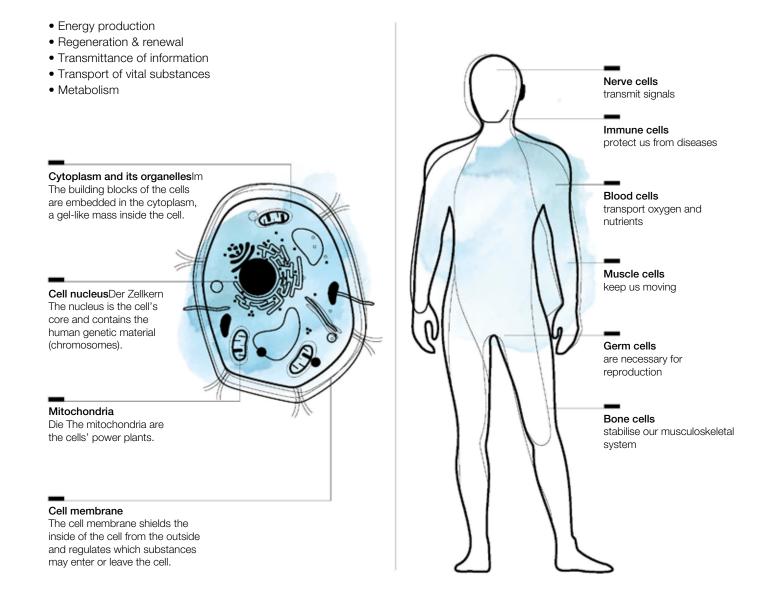

# THE CELL

Our body consists of trillions of cells.

An average human cell has a diameter of about 25 micrometres. Our body constantly renews and regenerates by forming several million new cells every second.

The egg cell is the body's largest cell, while the red blood cells are the smallest.

A total of 300 different cell types with different functions and tasks are distinguished in the human body.

The cells store our DNA, our unique genetic code.

# The cell – the origin of all life

Billions of years ago, the first unicellular organisms developed on earth – they are considered the oldest forms of life. Over time, the unicellular organisms developed into more complex living beings – such as humans.

# The basis for our health

Every cell is a minuscule living unit, a mini-organism fulfilling various basic vital functions in our body:

# Food for your cells

Good health starts with the right nutrients. They are the propellant for our cells, keeping them – and us – efficient and full of vitality. If important nutrients are supplied in sufficient amounts, our cells are better capable to form new cells, and harmful substances can be bound and eliminated, ensuring constant regeneration and renewal of our body.