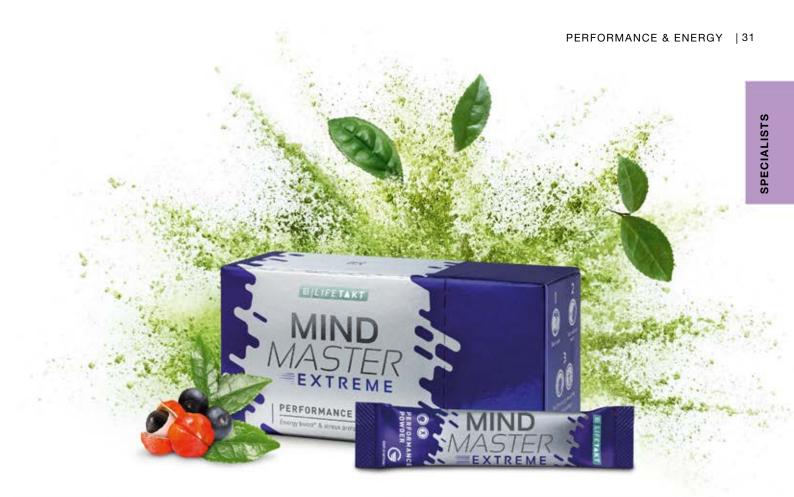

#### **DID YOU KNOW?**

BCAA stands for "branched chain amino acids". This includes three essential amino acids: leucine, isoleucine and valine.

U Mind Master Extrem

#### YOUR QUICK ENERGY BOOST FOR BODY<sup>3, 6</sup> AND SOUL<sup>1, 2, 4, 5, 6</sup>

#### 1. Energy boost for the soul

- 1. Awake and alert within minutes1,2,4
- 2. For better performance, attention & concentration<sup>1,2,3</sup> 3. Improves mental & cognitive function<sup>1,3</sup>
- 2. Energy boost for the body
- 1. Fit within seconds1,2,4
- 2. For more stamina and enhanced performance<sup>1,4</sup> 3. Supports muscle build-up and regeneration<sup>6</sup>
- Special ingredients:

green tea, guarana, coenzyme Q10, BCAA

#### Recommended allowance:

• Pour the content of the stick directly onto your tongue and let it dissolve in your mouth once a day.

Mind Master Extreme Performance Powder 80980 | 35 g / 14 Sticks à 2,5 g