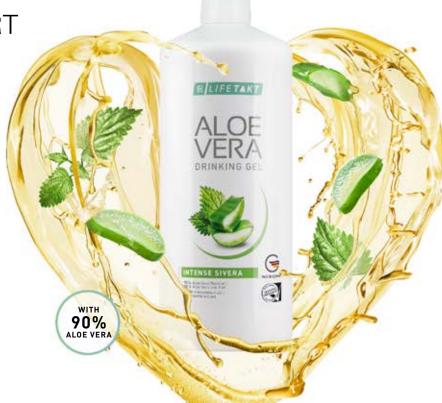

### THE EXPERT FOR YOUR VITALITY

- 1. STABILISATION: Supports the regular function of the blood vessels1
- 2. SUPPLY: Supplies vitamin C and supports iron absorption<sup>2</sup>
- 3. PROTECTION: Protects the cells from oxidative stress<sup>3</sup>
- NATURAL: 90% Aloe vera leaf gel and nettle extract free from aloin\*\*
- + ENRICHED: With vitamin C

Recommended allowance:

• Daily: 3 x 30ml

Aloe Vera Drinking Gel Intense Sivera\* 80800 | 1000 ml

### INTENSE SIVERA MONTHLY SET

Aloe Vera Drinking Gel Intense Sivera - set of 3: 80823 | 3 x 1000 ml

1 Vitamin C helps to protect the cells from oxidative stress.

- Vitamin C increases ino absorption.
  <sup>3</sup> Aloe vera naturally contains sugar.
  <sup>\*</sup> Adhere to a varied and balanced diet and a healthy lifestyle.
  <sup>\*\*</sup> Aloin content of less than 0.1mg/L

## THE EXPERT FOR YOUR VITALITY

- 1. STABILISATION: Supports the regular function of the blood vessels<sup>1</sup>
- 2. SUPPLY: Supplies vitamin C and supports iron

3. PROTECTION: Protects the cells from oxidative stress<sup>3</sup> NATURAL: 90% Aloe vera leaf gel and nettle extract -

- + ENRICHED: With vitamin C

Recommended allowance: 3 x 30 ml daily

Aloe Vera Drinking Gel Intense Sivera\*\* 80800 | 1000 ml

Vitamin C supports the regular formation of collagen for a normal functioning of the blood vessels.