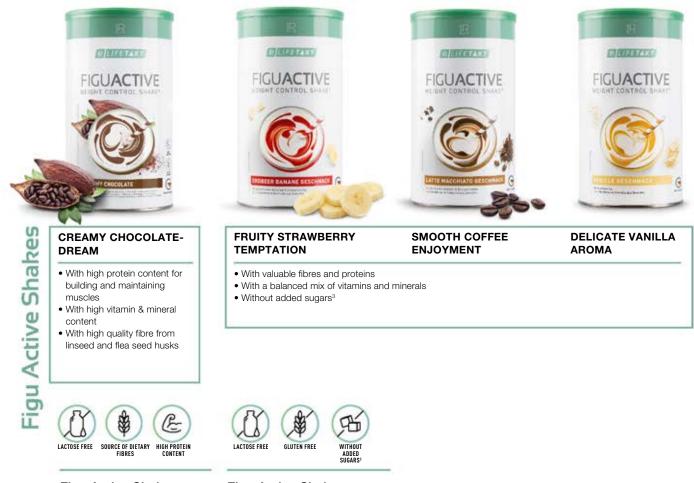

### Tasty meals

2 x Figu Active Shakes of your choice in the following flavours: Creamy Chocolate, Strawberry-Banana, Vanilla or Latte Macchiato

1 x Figu Active soup of your choice in the following flavours: Tomato-Mediterranée, Potato-Auberge or Vegetable Curry India

1 x Figu Active bar (6 pack) of your choice in the following flavours: Nougat, Strawberry-Yoghurt or Crunchy Caramel flavour

1 x Figu Active Flakes Crispy Cranberry

## For weight loss and weight control:

Figu Active Shake Creamy Chocolate 81130 | 512 g Can Figu Active Shake Strawberry-Banana Flavour 80201 | 450 g Can

Latte Macchiato Flavour 80203 | 450 g Can

Vanilla Flavour 80280 | 450 g Can

# Figu Active Soups

With a balanced mix of vitamins and minerals

LACTOSE-FREE

TREE OLUTEN-FREE

## CRISPY BREAKFAST DELIGHT

- With valuable fibres and proteins
- With a balanced mix of vitamins and minerals
- With crispy oatmeal and fruity cranberries

Figu Active Flakes Crunchy Cranberry 80295 | 450 g Can

## Figu Active **Figu Active Bars**

Nougat Flavour 80271 | 6 x 60 g

Strawberry-Yoghurt Flavour

80284 | 6 x 60 g

Crunchy-Caramel Flavour

80272 | 6 x 60 g