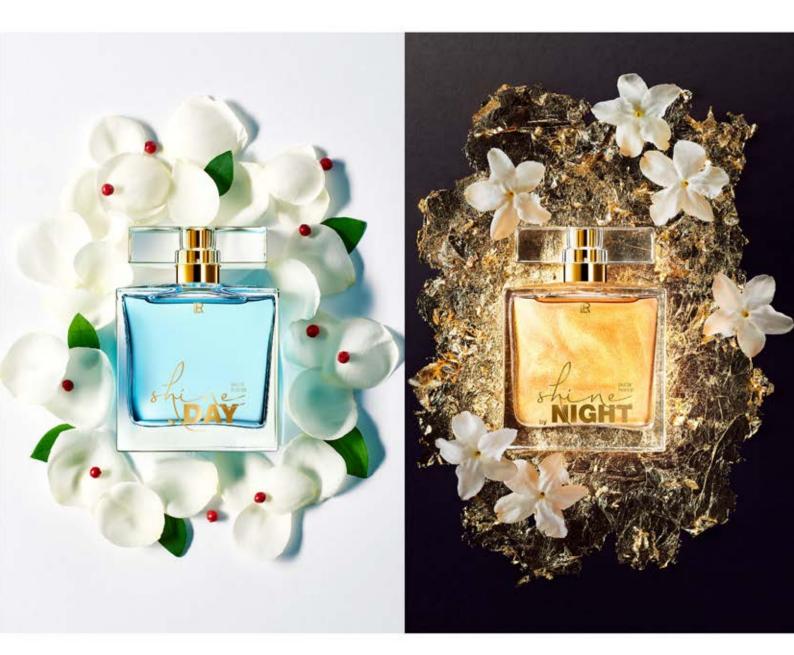

Middle note

lily of the valley,

aquatic



#### YOU SAVE WITH SETS

HAUTE PARFUM Lightning Collection Fragrance Set Essence of amber, Eau de F

30334

Essence of amber, Eau de Parfum Essence of marine, Eau de Parfum Essence of rose, Eau de Parfum



#### 01 CLASSIC SEDUCTION

The elegant, powdery fragrance presents itself as timeless and femininee. A fascinating, attractive perfume for women with character and style.

#### 02 CHARMING SENSUALITY

An interpretation of modern feminineity elegant grace, delicate lightness and seductive sensuality. A bewitching fragrance that elegantly highlights the femininee aura.

#### 03 MAGIC OF THE ORIENT

The irresistible charm of the Orient in a deliciously sweet gourmand creation. For sensually scented moments of happiness full of magic!











#### SHINY ENERGY BY DAY

Vivid energy, shining lightness and the pure pleasure of the moment: This perfume makes you and your day shine!



flowery vivid pink pepper, fresh green

> Middle note violet, rose

> Base note vanilla, sandal wood

#### QUEEN OF THE NIGHT

As the stars shine up in the sky, you radiate fascinating feminineity with an elegant aura. Make the stars dance by shaking the bottle!

flowery elegant

**Top note** mandarin, orange

Middle note jasmine, tuberose

Base note vanilla, honey





#### **01 STUNNINGLY FRUITY**

The symbol of self-confident feminity. A sensually fruity fragrance cocktail for a sparkling, femininee radiance. Inspiring, self-confident and passionate.

#### **02 INSPIRING FRESH**

Your passion opens all doors. This unique creation is both energeti