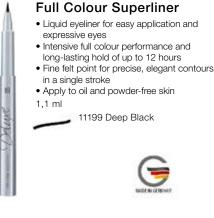

rmatest GmbH. Result: April 2014. Participants: 20 women. Application: apply the serum twice a day to the

upper lash line. Period of application: 12 weeks (intermediate result after 6 weeks)



#### Lash Booster

- Can be applied under every kind of mascara
- Intensive result and incredible lash volume
  The fine fibres in the white texture make your lashes appear longer and more defined

11125 | 9 ml



#### Eye Make-up Remover

- 2-phase-system: care component and remover mix
- Removes waterproof make-up hassle-free and without residues
  Does not leave an oily film
- Does not leave an only film
  Nurturing active ingredients provide care for
- sensitive and dry skin around the eyes

• Shake well before use 11190 | 125 ml



Deluxe

# Precious interplays of colour in the bat of an eye



#### Perfect Brow Styler

 Fluid that tints, styles and fixes the brows

Long-lasting, natural finish

Tints the hair, not the skin

11121-101 Bright Liquid 11121-102 Dark Liquid

5 ml





#### **Metallic Eyeliner**

- Breathtakingly soft texture
- Extra long-lasting hold, water-resistant
- With removable sharpener and integrated smudger for blending
   0.37 g

0,37 y

11120-2 Velvet Violet\*
 11120-3 Moonlight Silver\*

- 11120-6 Satin Brown\*
- TTIZO-0 Sauri Brown
- 11120-7 Gorgeous Grey



#### Artistic Quattro Eyeshadow

- Perfectly harmonised nuances for a multitude of colour combinations
- 4 cambered, compressed eyeshadows
- Soft, satined interplays of colour from delicate to intense brilliance
- · Extremely smooth and high-pigmented expert texture
- Wet & dry texture: can be appl