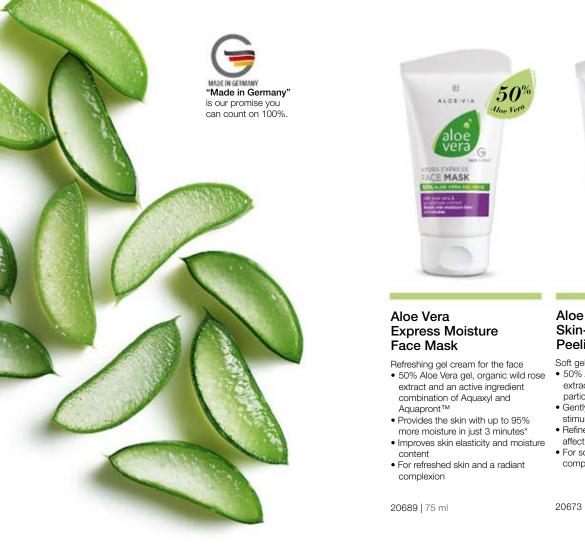

ic olive extract

50 Aloe Vero

B COB-WEA

- Provides intense moisture with an extra boost of freshness
- Revitalises the complexion and protects the skin from free radicals
- For refreshed skin and a radiant complexion

20679 | 50 ml

### Aloe Vera Skin-Refining Eye Cream

Intensive care for the sensitive eye area

- With 50% Aloe Vera gel, organic olive extract and haloxyl
- Moisturises
- Reduces dark circles and firms the skin
- The eye area appears smoother and looks fresh

20677 | 15 ml



### Intensive facial cleansing & care

The main ingredient of our care range - pure Aloe Vera gel - not only has a regenerating and nurturing effect but above all provides the skin with lots of moisture. For a very special moisture boost and pure refreshment.

# For a fresh and radiant complexion.





### Aloe Vera **Skin-Refining Facial** Peeling

Soft gel texture for the face

- 50% Aloe Vera gel, organic rose extract and plant-based exfoliating particles
- · Gently removes dead skin cells and stimulates circulation
- Refines the complexion without affecting the skin's natural balance
- For soft skin and a radiant complexion

20673 | 75 ml



The new **Aloe Vera Magic Bubble Mask** offers deep cleansing with a fun factor. Immediately after application, it transforms into a foam of thousands of tiny crackling bubbles. The face mask thus frees the skin from environmental pollutants and skin flakes and prevents the deposition of harmful substances. You can see, hear and feel it! The result: intensely vitalised complexion. Simply magic!



**"Made in Germany"** is our promise you can