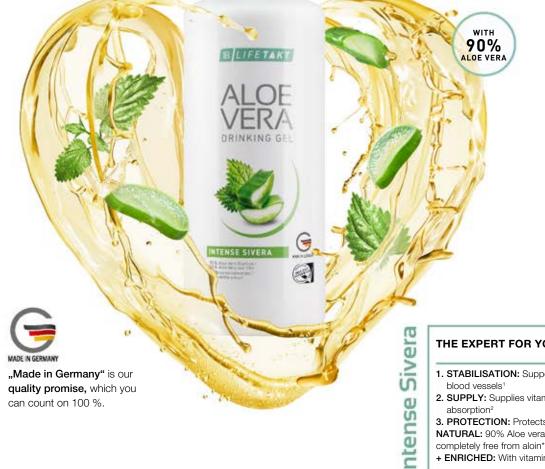

# FOR OUR HEART

**DID YOU KNOW?** Nettle leaves are rich in natural silicon and vitamin C.

### THE EXPERT FOR YOUR VITALITY

- 1. STABILISATION: Supports the regular function of the blood vessels1
- 2. SUPPLY: Supplies vitamin C and supports iron absorption<sup>2</sup>
- 3. PROTECTION: Protects the cells from oxidative stress<sup>3</sup>
- NATURAL: 90% Aloe vera leaf gel and nettle extract free from aloin\*\*
- + ENRICHED: With vitamin C

Recommended allowance:

• Daily: 3 x 30ml

Aloe Vera Drinking Gel Intense Sivera\* 80800 | 1000 ml

## **DID YOU KNOW?**

It is a well-known fact that nettle leaves are rich in natural silicon. Silicon is an important trace element that is essential for the body. Nettles also contain a high amount of vitamin C which also has many positive effects such as supporting the function of the blood vessels.

## THE EXPERT FOR YOUR VITALITY

- 1. STABILISATION: Supports the regular function of the blood vessels<sup>1</sup>
- 2. SUPPLY: Supplies vitamin C and supports iron

3. PROTECTION: Protects the cells from oxidative stress<sup>3</sup> NATURAL: 90% Aloe vera leaf gel and nettle extract -

- + ENRICHED: With vitamin C

Recommended allowance: 3 x 30 ml daily

Aloe Vera Drinking Gel Intense Sivera\*\* 80800 | 1000 ml

Vitamin C supports the regular formation of collagen for a normal functioning of the blood vessels.