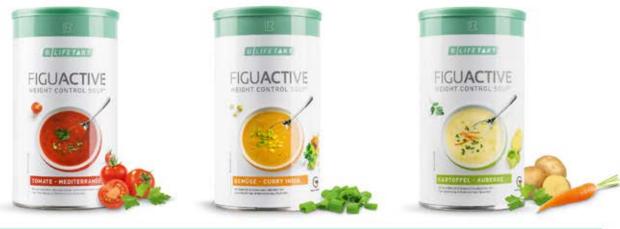

### Tasty meals

2 x Figu Active Shakes of your choice in the following flavours: Creamy Chocolate, Strawberry-Banana, Vanilla or Latte Macchiato

1 x Figu Active soup of your choice in the following flavours: Tomato-Mediterranée, Potato-Auberge or Vegetable Curry India

### Figu Active Suppe Tomato Mediterranée 80209 | 500 g Can

Potato Auberge 80208 | 500 g Can

Vegetable Curry India 80210 | 500 g Can