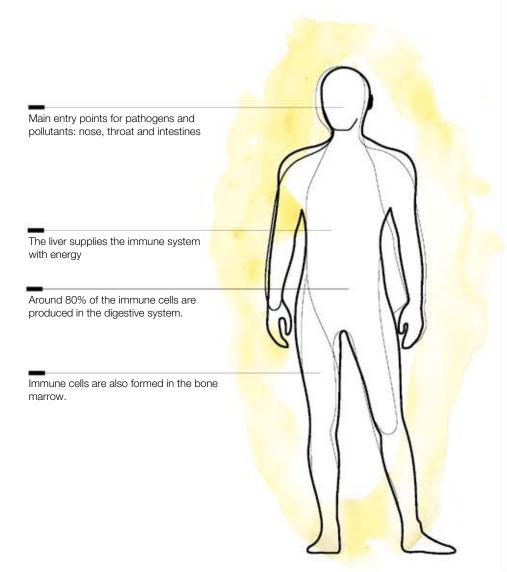

## Our intestine – high performance for our digestion

The small intestine of an adult is around 8 metres long. Its main task is to absorb all the nutrients our body needs from the food we consume. Our intestine is a true "top athlete": Within a lifetime of 75 years, around 30 tons of food and 50,000 litres of beverages, but also kilos of pollutants, pathogens and bacteria, travel through our intestine. The intestine's task is to always provide us with the useful components only and to protect us from harmful substances.

The intestine controls, trains and regulates the immune system.

Every individual has about 200-300 square metres of highly sensitive intestinal surface, which serves as the interface between the body and the outside world. That is the reason why about 80% of the immune cells are located there.

In our colon, there are more bacteria than there are human body cells.

The condition of our intestine essentially determines our daily well-being, our current health and our long-term life expectancy.