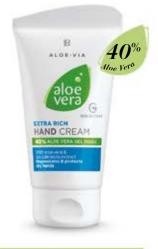

### Aloe Vera Regulating **DermaIntense Cream**

B

Extra rich cream for particularly stressed skin areas

- 20% Aloe Vera gel and vitamin B12 complex, evening primrose oil and Mahonia extract
- Soothes and moisturises
- Activates skin regeneration and demonstrably reduces skin roughness, redness and scaling\*\*
- The skin is regenerated and the natural balance is restored
- Without perfume oil