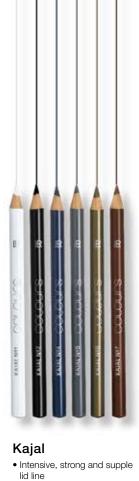

shes
- The slightly curved brush fans out the lashes and creates a fabulous curve

10002-5 Night Blue\*

11 "14 10002-4 Dark Brown\*

110 10002-1 Absolute Black

#### 02 Extreme Volume Mascara\*

03

- Spectacularly full, intensive lashes with maximum volume effect • A combination of carefully selected
- waxes keeps the lashes soft and supple and unfolds every lash
- · Conical brush shape for a marvellous "big eyes effect"
- · Easy application even at the corners of the eye and the lower lash line thanks to pointed brush



11 ml



#### 03 Length & Definition Mascara, waterproof

- Perfectly defined, visibly lengthened lashes
- The high definition brush makes the lashes look longer and separates them to the last hair
- Waterproof, extra long-lasting texture



10266 Absolute Black

7 ml



- Easy application Ultra long-lasting hold
- Perfect for drawing contours and framing the eyes





10 ml









#### True Colour Nail Polish 01 | 10400- 1 Marshmallow White\*

· Perfect opacity, brilliant high-gloss finish, vivid colours, long-lasting hold

• Professional fan brush that follows the nail's contours for precise polish application in one stroke 5,5 ml

09

08

07

| <b>02  </b> 10400- 2 | Frosty Vanilla*  |
|----------------------|------------------|
| <b>03  </b> 10400- 3 | Ballerina Rose*  |
| <b>04  </b> 10400- 4 | Sandy Beige*     |
| <b>05  </b> 10400- 5 | Toffee Cream*    |
| <b>06  </b> 10400- 6 | Latte Macchiato* |
| <b>07  </b> 10400- 7 | Happy Coral*     |
| <b>08  </b> 10400- 8 | Pixnk Flamenco*  |
| <b>09  </b> 10400- 9 | Foxy Fuchsia*    |
| <b>10  </b> 1040