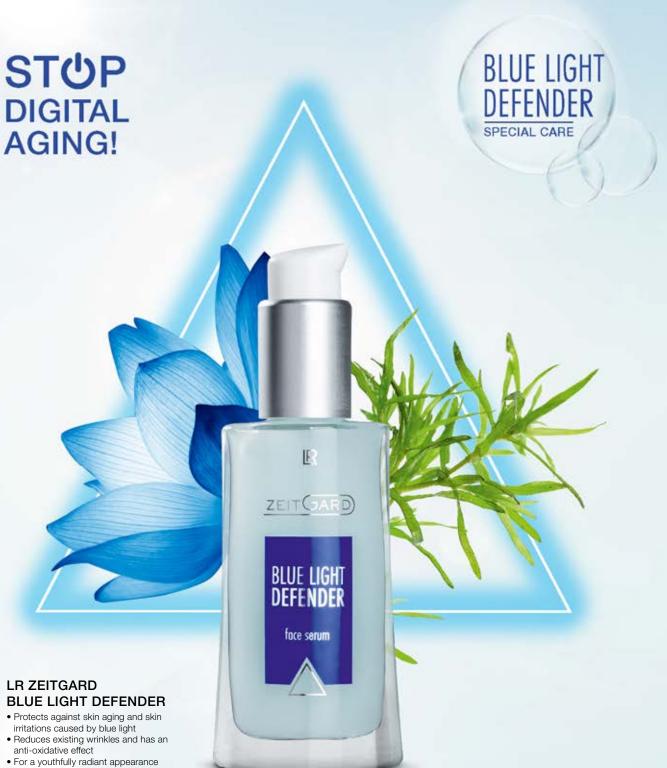

colour pigment phycocyanin contained in the spirulina extract absorbs blue light and reduces the high-energy light rays by reflecting them like a protective shield - ideal protection against premature

- ideal protection against premature skin aging and skin irritations.



Blue lotus extract – the symbol of immortality – is an optimal radical scavenger and thus counteracts oxidative stress - for a youthfully radiant appearance.

### **REPAIR:**

The enzyme photolyase contained in the spirulina extract repairs the cell damage of the skin caused by blue light

- for a significant reduction of existing wrinkles.

YOUR DAILY PROTECTION IN TWO STEPS:



Apply the BLUE LIGHT DEFENDER Serum evenly onto the cleansed face every morning.



After about one minute you can use your usual day care..



30+ 40+ LR ZEITGARD CARE-SYSTEM | 125

 With spirulina extract and blue lotus extract

71060 30 ml





Functional care solutions for special needs.

Healthy skin starts with a well-balanced protective barrier.

Problems with irritated skin, dandruff or periodontal disease often have a deeper cause: Our natural protective barrier, the microbiome, is out of balance. Germs have spread. LR MICROSILVER PLUS offers effective solutions for the special requirements of different parts of the body. The secret of this functional care series is the antibacterial and antiviral active ingredient MicroSilver BG<sup>™</sup>. Each product of this series offers an additional "plus", an effective combination of active ingredients that targets the specific need and regenerates and stabilises the skin and i