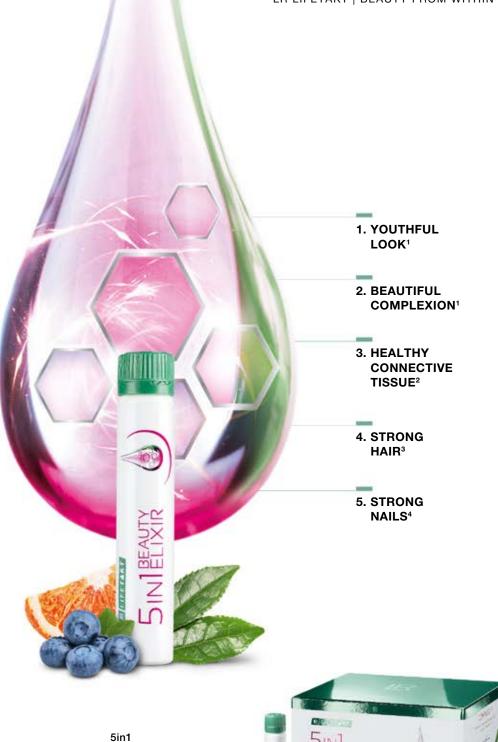

## Youthful beauty

R LIFETAKT

## COMES FROM WITHIN

You want to look youthful and beautiful? With nothing to hide? Irrespective of age? You are not the only one with this desire - a natural and healthy look is the No. 1 ideal of beauty:

LR LIFETAKT 5in1 Beauty Elixir fulfils your 5 biggest beauty wishes with only 1 shot a day - for natural persistent beauty.1,5

### YOUTHFUL BEAUTY FROM HEAD TO TOE

- 1. Youthful look with fewer wrinkles1
- 2. Beautiful complexion<sup>1</sup>
- 3. Healthy connective tissue<sup>2</sup>
- 4. Strong, shiny hair3
- 5. Strong, healthy nails4