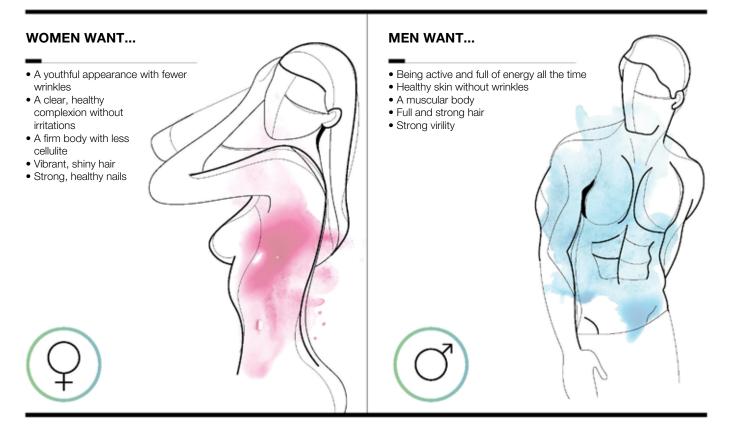

## Beauty is in the eye of the beholder.

And men and women are very different in their ideas about self-perception.

Taking care of one's appearance is a trend for both women and, increasingly, men. According to surveys, an attractive appearance contributes significantly to an improved attitude towards life and self-esteem. Men and women want to "feel more comfortable", "eliminate blemishes" and "develop more self-confidence". Which shows: Joy of life and quality of life go hand in hand for women and men. What makes you most attractive is of course: To be at peace with yourself and your appearance and to let your charisma run free.

## **80%** performed on women have to be this way.

of all cosmetic surgeries are performed on women. It does not

## 76%

of all men place great importance on their own appearance. 20% of all cosmetic surgeries are performed on men.