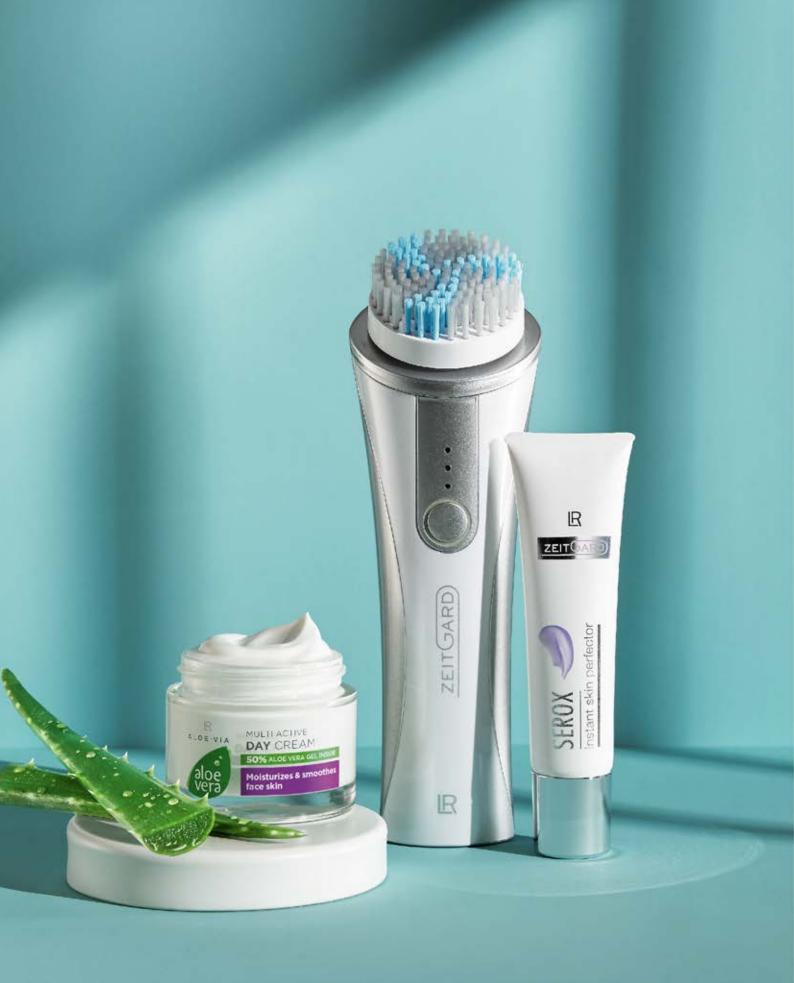

# HIGH-QUALITY CARE FOR EVERY SKIN REQUIREMENT

Get naturally beautiful and healthy skin with the nourishing and regenerative power of Aloe Vera. **LR ALOE VIA**. Whether young or old, individual moisture care offers protection and care from head to toe.

The holistic anti-age management for youthful looking facial skin: **LR ZEITGARD**. In three steps, the professional overall concept offers professional tools and type-appropriate anti-age care for a lastingly youthful complexion.

The functional special care LR MICROSILVER PLUS with its active ingredient combination of MICROSILVER BG<sup>™</sup>, panthenol and zinc compounds provides antibacterial protection and optimum care for irritated and stressed skin.