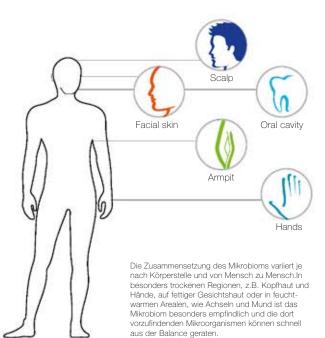

The functional special care LR MICROSILVER PLUS with its active ingredient combination of MICROSILVER BG<sup>™</sup>, panthenol and zinc compounds provides antibacterial protection and optimum care for irritated and stressed skin.