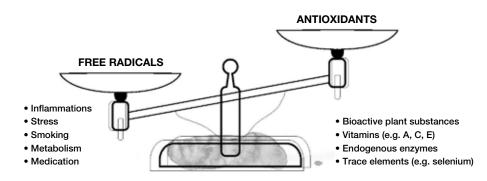

# Don't be thrown off synch!

In general, the body has its own defensive mechanisms. If these are not sufficient, oxidative stress occurs, a so-called imbalance of free radicals and antioxidants.

### FREE RADICALS

Free radicals are the result of natural metabolic processes in the body or of external influences such as an unhealthy diet, stress and physical inactivity. This may damage cell components or impair metabolic processes, causing oxidative stress.

### ANTIOXIDANTS

These radical scavengers protect our cells from free radicals. They can counterbalance damage caused to cell structures and reduce oxidative stress.

# STRESS GO AWAY!

A balanced and varied diet with sufficient antioxidants is important to counteract oxidative stress. These antioxidants include in particular vitamins A, C and E. However, many other food components can also have an antioxidant effect, e.g. trace elements like selenium. Even the active ingredients lipoic acid, lycopene, lutein, flavonoids, known as secondary plant compounds, or the coenzyme Q10 can help protect the body from oxidative stress.