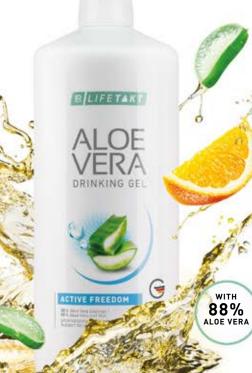

### THE EXPERT FOR YOUR **MUSCULOSKELETAL SYSTEM**

- 1. MOBILITY: The normal cartilage function is supported<sup>2</sup>
- 2. STABILITY: The normal bone function is supported<sup>3</sup>
- 3. ENERGY: The energy metabolism is supported and fatigue is reduced<sup>1,4</sup> NATURAL: 88 % Aloe vera leaf gel - free
- from aloin\*\*
- + ENRICHED: With vitamin C and E, collagen, glucosamine sulphate, chondroitin sulphate

Recommended allowance:

Daily: 3 x 30ml

Aloe Vera Drinking Gel **Active Freedom\*** 80850 | 1000 ml

## NO MATTER YOUR AGE

BLIFETAKI

WITH 88% ALOE VERA

CTIVE FREEDOM

Aloe Vera Drinking Gel Active Freedom

Set of 3 80883 3 x 1000 ml

## THE EXPERT FOR YOUR MUSCULOSKELETAL SYSTEM

- 1. MOBILITY: The normal cartilage function is supported<sup>1</sup>
- 2. STABILITY: The normal bone function is supported<sup>2</sup>
- 3. ENERGY: The energy metabolism is supported and fatigue is reduced<sup>3</sup>
- NATURAL: 88 % Aloe vera leaf gel free from aloin\*\*
- + ENRICHED: With vitamin C, E, collagen,