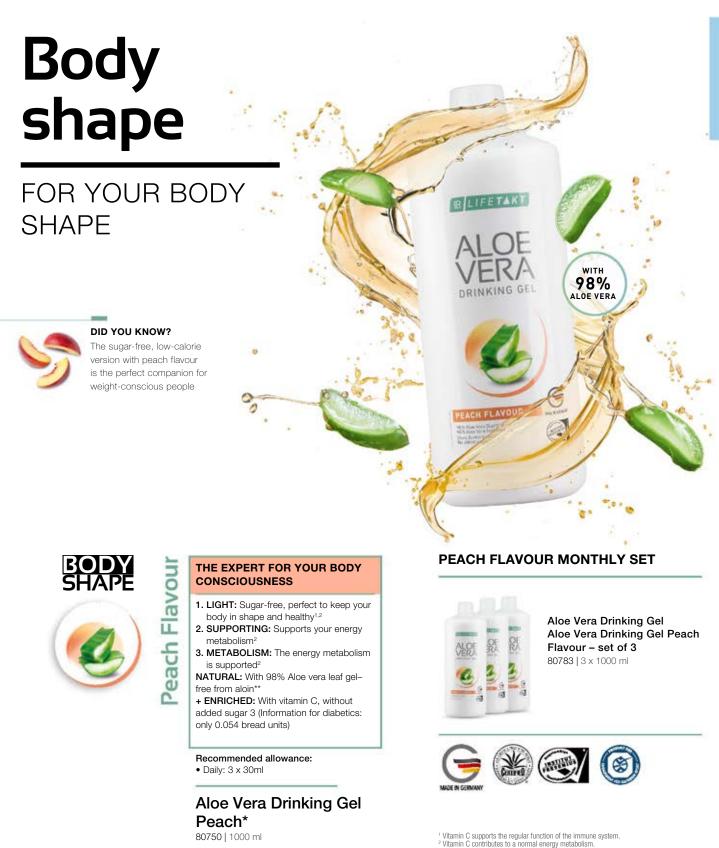

# YOUR ELIXIR OF LIFE

The Aloe vera leaf fillet from LR lets you enjoy life to the fullest: It supplies, protects, regenerates and supports your body for more health.<sup>1-4</sup>

### • YOUR METABOLISM EXPERT:

The Aloe Vera Drinking Gel supports your metabolism.<sup>1</sup>

- YOUR IMMUNE PROTECTION: The Aloe Vera Drinking Gel supports your immune system.<sup>2</sup>
- **YOUR REGENERATOR:** The Aloe Vera Drinking Gel supports your body's own regeneration processes.<sup>3,4</sup>

### • YOUR ENERGY BOOSTER:

The Aloe Vera Drinking Gel provides valuable essential active ingredients for enhanced energy and vitality.<sup>1</sup>

The LR Aloe vera leaf fillet becomes a true health expert thanks to the PLUS of added ingredients with scientifically proven effectiveness that support you in different stages of life.

#### THE EXPERT FOR YOUR VITALITY

- 1. SUPPLY: Supplies vital nutrients and improves its utilisation<sup>1</sup>
- 2. DEFENCE: Supports the immune system<sup>2</sup>
- 3. METABOLISM: The energy metabolism is supported<sup>3</sup>
- NATURAL: With 90% Aloe vera leaf gel free from aloin\*\*
- + ENRICHED: With honey and vitamin C

Recommended allowance:

• Daily: 3 x 30ml

Aloe Vera Drinking Gel Traditional with Honey\* 80700 | 1000 ml