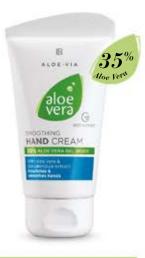

### LR ALOE VIA Special care -

especially soothing and regenerating for stressed and irritated skin. The LR ALOE VIA products cover stressed skin like a protective film and have a cooling, soothing and regenerating effect. It is supported by special combinations of active ingredients and soothing herbal essences.

### Special care

Aloe vera – a true care expert meets selected herbal extracts to unfold its full potential. Our **3 LR ALOE VIA Skin Specialists** for all purposes take care of stressed skin with various needs in a natural, intensive and gentle way. From head to toe, from young to old.