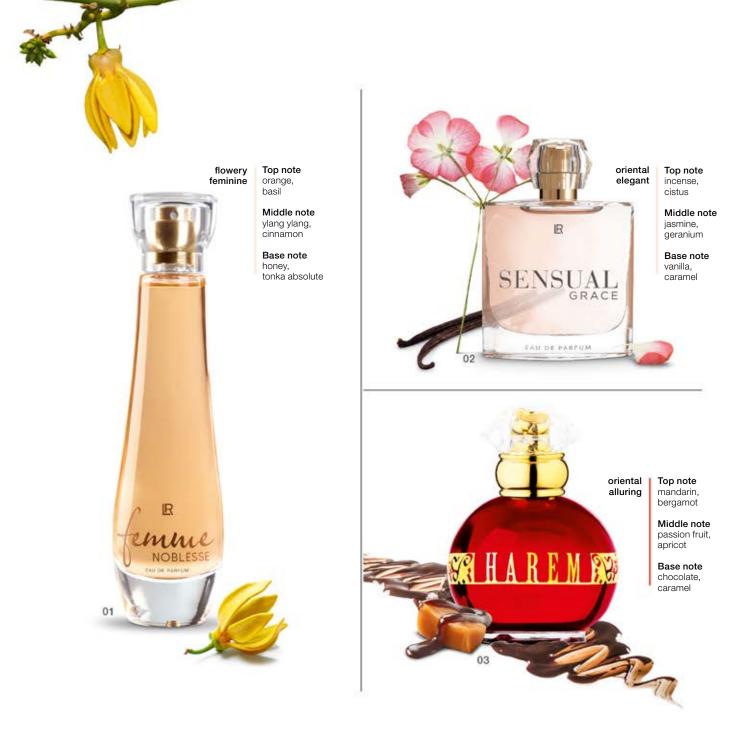

itional highlight of every perfume are the genuine Swarovski crystals.

LIGHTNING ESSENCE OF AMBER

> Eau de Parfum 50 ml I 30330-3



oriental alluring Top note

bergamot, mandarin

patchouli

Middle note iris, orange blossom

Base note tonka bean,

LIGHTNING ESSENCE flowery

OF ROSE

**Top note** fruity, jasmine

Eau de Parfum 50 ml I 30330-2 **Middle note** rose, powdery

> Base note sweet, ambergris

#### LIGHTNING ESSENCE OF MARINE

Eau de Parfum

50 ml I 30330-101



Base note cedar wood, musk

spicy

fresh

aquatic

Top note

bergamot,

Middle note

lily of the valley,

aquatic



#### YOU SAVE WITH SETS

HAUTE PARFUM Lightning Collection Fragrance Set Essence of amber, Eau de F

30334

Essence of amber, Eau de Parfum Essence of marine, Eau de Parfum Essence of rose, Eau de Parfum



#### 01 CLASSIC SEDUCTION

The elegant, powdery fragrance presents itself as timeless and femininee. A fascinating, attractive perfume for women with character and style.

#### 02 CHARMING SENSUALITY

An interpretation of modern feminineity elegant grace, delicate lightness and seductive sensuality. A bewitching fragrance that elegantly highlights the femininee aura.

#### 03 MAGIC OF THE ORIENT

The irresistible charm of the Orient in a deliciously sweet gourmand creation. For sensually scented moments of happiness full of magic!











#### SHINY ENERGY BY DAY

Vivid energy, shining lightness and the pure pleasure of the moment: This perfume makes you and your day shine!



flowery vivid pink pepper, fresh green

> Middle note violet, rose

> Base note vanilla, sandal wood

#### QU