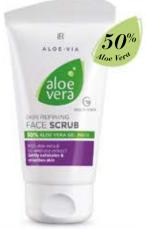

olive extract

50 Aloe Vero

B COB-WEA

- Provides intense moisture with an extra boost of freshness
- Revitalises the complexion and protects the skin from free radicals
- For refreshed skin and a radiant complexion

20679 | 50 ml

### Aloe Vera Skin-Refining Eye Cream

Intensive care for the sensitive eye area

- With 50% Aloe Vera gel, organic olive extract and haloxyl
- Moisturises
- Reduces dark circles and firms the skin
- The eye area appears smoother and looks fresh

20677 | 15 ml



### Intensive facial cleansing & care

The main ingredient of our care range - pure Aloe Vera gel - not only has a regenerating and nurturing effect but above all provides the skin with lots of moisture. For a very special moisture boost and pure refreshment.

# For a fresh and radiant complexion.





### Aloe Vera **Skin-Refining Facial** Peeling

Soft gel texture for the face

- 50% Aloe Vera gel, organic rose extract and plant-based exfoliating particles
- · Gently removes dead skin cells and stimulates circulation
- Refines the complexion without affecting the skin's natural balance
- For soft skin and a radiant complexion

20673 | 75 ml



The new **Aloe Vera Magic Bubble Mask** offers deep cleansing with a fun factor. Immediately after application, it transforms into a foam of thousands of tiny crackling bubbles. The face mask thus frees the skin from environmental pollutants and skin flakes and prevents the deposition of harmful substances. You can see, hear and feel it! The result: intensely vitalised complexion. Simply magic!



**"Made in Germany"** is our promise you can co