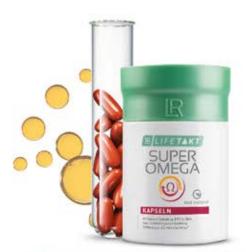

# Super Omega

### THE EXPERT FOR A HEALTHY HEART

- Important for a healthy heart function<sup>2</sup>
- Valuable combination of omega-3 fatty acids EPA and DHA as well as beta-glucan
- 1260mg omega-3 fatty acids: 630mg EPA, 420mg DHA

From sustainable fishing

**Recommended allowance:** • 3 x 1 capsule daily

Super Omega Capsules\* 80338 | 60 capsules / 99.3 g

## THE EXPERT FOR A HEALTHY HEART

- Promotes a healthy heart function<sup>4</sup>
- Valuable combination of omega-3 fatty acids EPA and DHA as well as beta-glucan
- 1260mg omega-3 fatty acids: 630mg EPA, 420mg DHA

From sustainable fishing

Recommended allowance: • 3 x 4 tablets daily

Super Omega Capsules\*\* 80338 | 60 capsules / 99,3 g