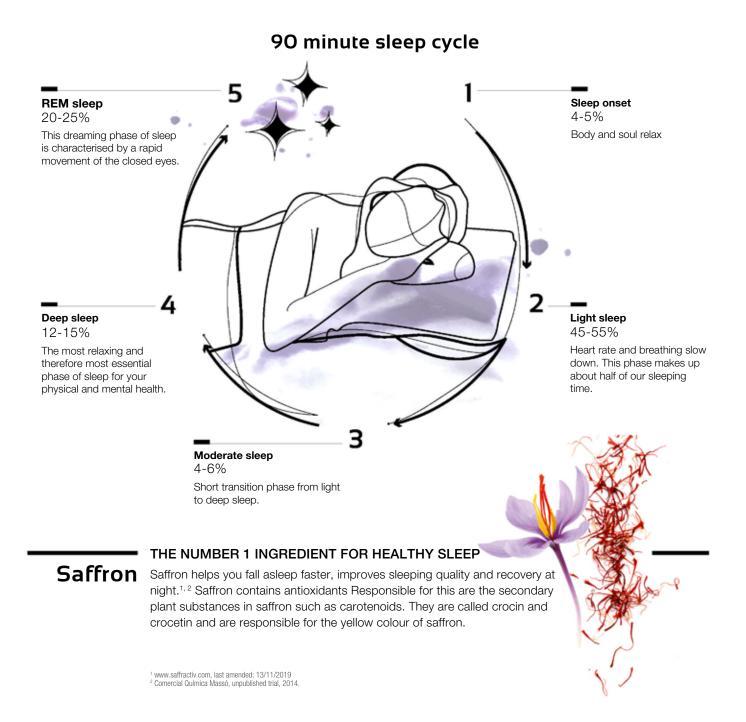

# FIT THROUGH HEALTHY, RELAXING SLEEP

# Get your body and soul going!

Good sleep improves the quality of life. It ensures mental well-being, better concentration and performance and physical health. It also helps your immune system because at night is the best time for your immune system to regenerate and concentrate on its essential tasks. A restful sleep simply works "miracles". It is stimulant, power source, memory booster and depression protection at the same time. In a nutshell: Sleep is essential for us!

# The happy hormone serotonin

Why serotonin? Melatonin is the hormone that regulates the sleepwake cycle of the human body. However, melatonin is produced from the happiness hormone serotonin. A precursor of serotonin is the amino acid tryptophan. A healthy diet supports the tryptophan metabolism.

# Night shift for your body

Sleep is the time when you come to rest For your body, however, it means: Start working! At night, vital repairing and regeneration processes are stimulated in the body, which strengthen your immune system and increase your performance. However, the greatest achievement of sleep is: It makes you happy! Only when you are rested you feel more balanced in your daily life, less stressed and more creative!

# Relaxation for a good night's sleep

If taken regularly, the vitamins contained in LR LIFETAKT Night Master ensure long-term, restful sleep. The powerful TRIPLE EFFECT supports your body's own processes during sleep.<sup>1,2,3</sup> The magnesium contained in LR LIFETAKT Night Master as well as valuable vitamins

support your body's regeneration processes and ensure a relaxed sleep.<sup>3</sup> A balanced nervous system promotes restful sleep while magnesium helps your muscles to recover.<sup>4</sup> At night we go through different phases of sleep. A good start is an important prerequisite

for a deep good night's sleep and for ensuring optimal regeneration at night. Since impressions and stimuli are processed during the night, nothing stands in the way of a rested start to the day.

www.saffractiv.com, last amended: 13/11/2019
 Comercial Química Massó, unpublished trial, 2014.
 Vitamins, Hiarine, niacin, B6 and B12 and magnesium contribute to a regular function of the nervous system. Zinc contributes to normal cognitive function.
 Magnesium contributes to a normal muscle function.