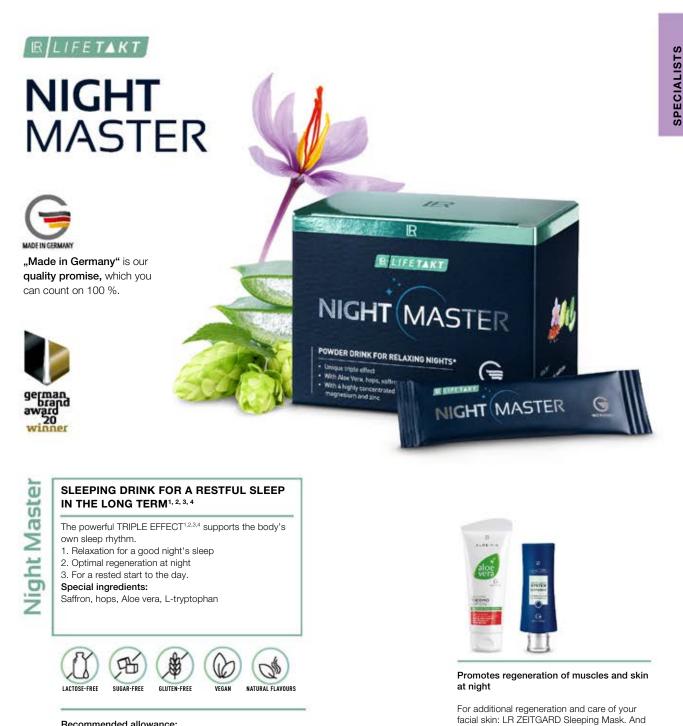

# Relaxation for a good night's sleep

If taken regularly, the vitamins contained in LR LIFETAKT Night Master ensure long-term, restful sleep. The powerful TRIPLE EFFECT supports your body's own processes during sleep.<sup>1,2,3</sup> The magnesium contained in LR LIFETAKT Night Master as well as valuable vitamins

support your body's regeneration processes and ensure a relaxed sleep.<sup>3</sup> A balanced nervous system promotes restful sleep while magnesium helps your muscles to recover.<sup>4</sup> At night we go through different phases of sleep. A good start is an important prerequisite

for a deep good night's sleep and for ensuring optimal regeneration at night. Since impressions and stimuli are processed during the night, nothing stands in the way of a rested start to the day.

www.saffractiv.com, last amended: 13/11/2019
 Comercial Química Massó, unpublished trial, 2014.
 Vitamins, Hiarine, niacin, B6 and B12 and magnesium contribute to a regular function of the nervous system. Zinc contributes to normal cognitive function.
 Magnesium contributes to a normal muscle function.

#### Recommended allowance:

- Mix the content of one stick in 100ml of water and stir, drink 30 minutes before going to bed.
- · Can also be consumed after brushing your teeth

### **Night Master**

81110 | 30 x 3,7 g

Aloe Vera Sleeping Mask 71011 | 50 ml Relaxing Thermal Lotion 20603 | 100 ml

body: LR Aloe Vera Aloe

Via Thermolotion.

for comfortable warmth and relaxation of your